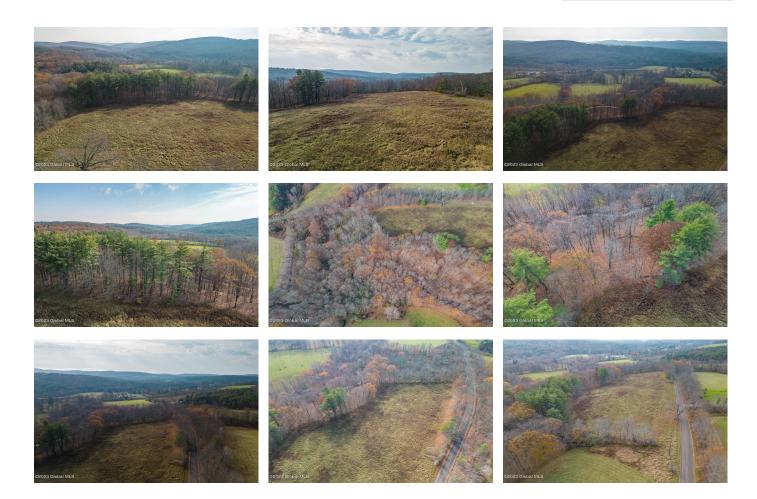

## MLS# - 202328171 - Price: \$199,000 0 Bradleys Crossing Road, East Chatham, NY

**Description:** Down a quiet country road just outside of Chatham Village, sits 21 acres of rolling meadows, mature forest, and a charming creek. This scenic property is the perfect landscape to build your dream house. Ideally located 10 minutes from Main Street Chatham, 25 minutes from Hudson, and a short drive to the Massachusetts border where you'll find multiple quaint towns and villages. Agent is related to the seller.

Acres: 21.7
School District: Chatham

Sewer: None

m

Town: Canaan

Estimated Taxes: \$2,284

County: Columbia

Property Type: Land

Water: None