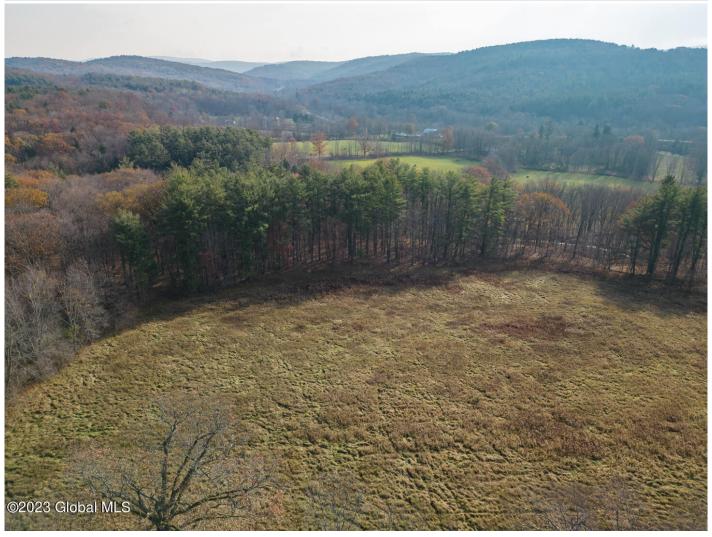

## MLS# - 202328171 - Price: \$199,000 0 Bradleys Crossing Road, East Chatham, NY

**Description:** Down a quiet country road just outside of Chatham Village, sits 21 acres of rolling meadows, mature forest, and a charming creek. This scenic property is the perfect landscape to build your dream house. Ideally located 10 minutes from Main Street Chatham, 25 minutes from Hudson, and a short drive to the Massachusetts border where you'll find multiple quaint towns and villages. Agent is related to the seller.

Acres: 21.7
School District: Chatham

Sewer: None

m

Town: Canaan

Estimated Taxes: \$2,284

County: Columbia

Property Type: Land

Water: None