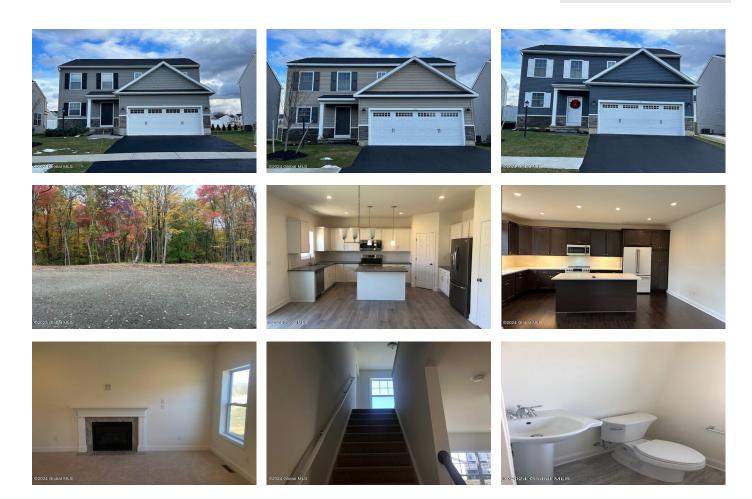

## MLS# - 202328169 - Price: \$425,900

544 Nys 355 Cooper Hill Rd , Wynantskill, NY

**Description:** "EW Birch Builders" newest offering; this Quick delivery home available at Cooper Hill Views is sure to check all the must haves! Picturesque, treed over an acre homesite bordering Moules Lake, efficient Colonial design, 3 bedrooms, 2.5 baths with High end features including additional slider at dining, Solid surface counters in Kitchen, 9ft Ceilings first floor, LP Fireplace, LVT kitchen, dining and foyer, ceramic tile in baths, blacktop driveway, Gutters, Stone and Board and batten. Averill Park Schools. Photos are examples of finishes. Acres: 1

Bedrooms: 3

Estimated Taxes: \$9,800

Heat: Forced Air, Propane

Basement: Full

County: Rensselaer

Interior Features: High Speed Internet, Solid Surface Counters, Walk-In Closet(s), Ceramic Tile Bath, Eat-in Kitchen Town: Poestenkill Bathrooms: 2 Full Water: Public Garage: 2 Exterior: Stone, Vinyl Siding Cooling: Central Air Property Type: Residential School District: Averill Park Sewer: Septic Tank Property Style: Colonial Exterior Features: Lighting Parking Spaces: 4