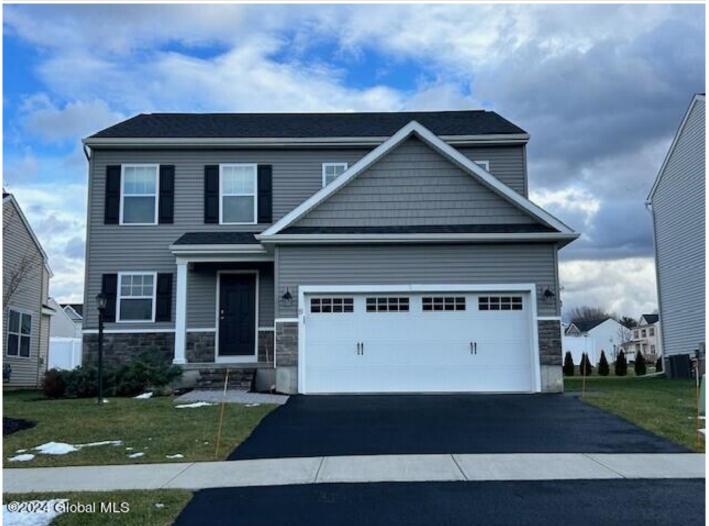

## MLS# - 202328169 - Price: \$425,900

544 Nys 355 Cooper Hill Rd , Wynantskill, NY

**Description:** "EW Birch Builders" newest offering; this Quick delivery home available at Cooper Hill Views is sure to check all the must haves! Picturesque, treed over an acre homesite bordering Moules Lake, efficient Colonial design, 3 bedrooms, 2.5 baths with High end features including additional slider at dining, Solid surface counters in Kitchen, 9ft Ceilings first floor, LP Fireplace, LVT kitchen, dining and foyer, ceramic tile in baths, blacktop driveway, Gutters, Stone and Board and batten. Averill Park Schools. Photos are examples of finishes. Acres: 1

Bedrooms: 3

Estimated Taxes: \$9,800

Heat: Forced Air, Propane

Basement: Full

County: Rensselaer

Interior Features: High Speed Internet, Solid Surface Counters, Walk-In Closet(s), Ceramic Tile Bath, Eat-in Kitchen Town: Poestenkill Bathrooms: 2 Full Water: Public Garage: 2 Exterior: Stone, Vinyl Siding Cooling: Central Air Property Type: Residential School District: Averill Park Sewer: Septic Tank Property Style: Colonial Exterior Features: Lighting Parking Spaces: 4