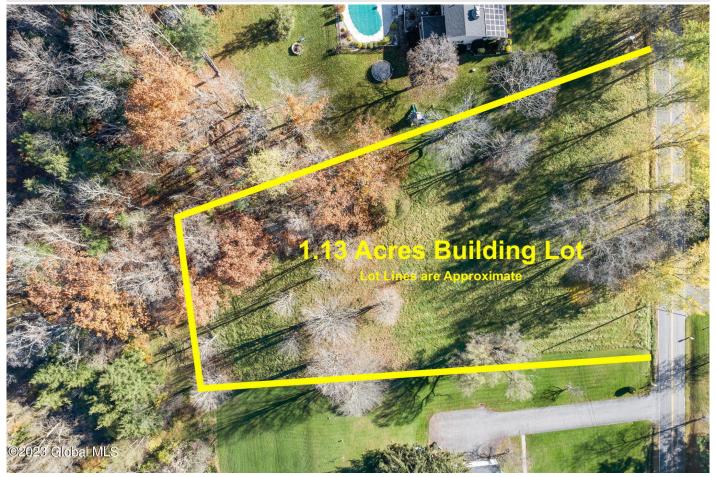

**Description:** Here is your chance to purchase one of the only lots in the Broadalbin Perth School District with a view of the Mohawk Valley. This approved building lot has mature trees and is surrounded by developed homes. This lot is ready for the next owner to build their dream home!!

Acres: 1.13 Town: Amsterdam Property Type: Land

School District: Broadalbin-Perth Estimated Taxes: \$289
Sewer: None County: Montgomery

Daniel Davies NYS Licensed Real Estate Broker GRI, ABR, RSPS,SRS,C2EX (518) 656-9068 dan@daviesrealty.net