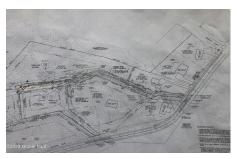

## MLS# - 202328074 - Price: \$119,900 124 Solarview Lane, Slingerlands, NY

**Description:** One of Guilderlands finest locations. Views and access to the Normanskill, views of the Catskills and Helderbergs. In area of executive homes. County feel yet 5 minutes to Crossgates and Suny Nanotech. Lots aligned for solar homes. Owner will assist by supplying materials at wholesale cost where possible.

Acres: 1.17

School District: Guilderland

Water: Public

Zoning: Single Residence

Town: Guilderland

Estimated Taxes: \$4,200 Sewer: Public Sewer Property Type: Land

Lake/River: Normans Kill

County: Albany