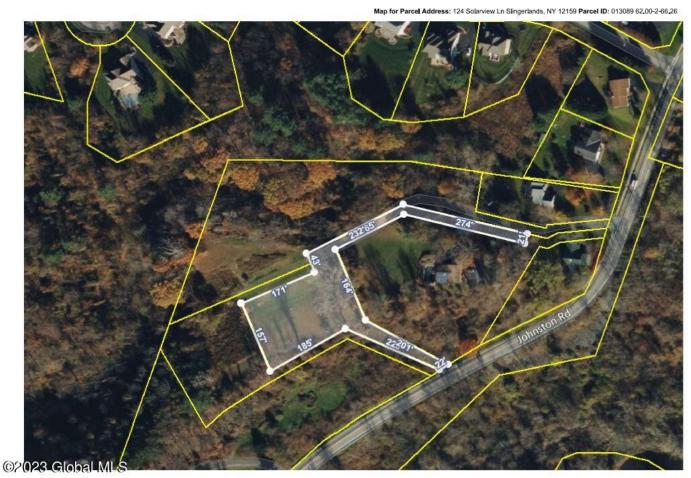

## MLS# - 202328074 - Price: \$119,900 124 Solarview Lane, Slingerlands, NY

**Description:** One of Guilderlands finest locations. Views and access to the Normanskill, views of the Catskills and Helderbergs. In area of executive homes. County feel yet 5 minutes to Crossgates and Suny Nanotech. Lots aligned for solar homes. Owner will assist by supplying materials at wholesale cost where possible.

Acres: 1.17

School District: Guilderland

Water: Public

Zoning: Single Residence

Town: Guilderland

Estimated Taxes: \$4,200 Sewer: Public Sewer Property Type: Land

Lake/River: Normans Kill

County: Albany