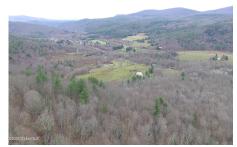

## MLS# - 202328037 - Price: \$399,777

148acrs On Mt. Eden Estates Road, Lexington, NY

**Description:** Are you looking for a get away? this property is the perfect mountain top Camping and Hunting property/ retreat! 148+ mountain top acres of raw wilderness at it's best! Gorgeous views, close to Hunter, Windham and Belleayre Ski centers. A short drive to the villages (Windham, Hunter and Tannersville) for shopping and dining.