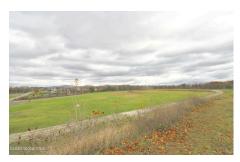

## **MLS# - 202328028 - Price: \$599,900** L51 Queensbury Avenue, Kingsbury, NY

**Description:** Vacant Property with beautiful views and public sewer (public water is available to hook into). zoned PIC75- Park Industrial Commercial. Property includes lots#137-1-51, 137-2-23.1 and 297.16-1-1.11 for a total of 30.30 acres. Sellers prefer that property sells with an adjoining 2.81 lot with structure/home (#137-1-49) MLS# currently listed for \$321000. Listing agent is owner/trustee - Exclusions

Acres: 30.3
School District: Hudson Falls

County: Washington

Town: Kingsbury
Estimated Taxes: \$1,743

Zoning: Industrial

Property Type: Land
Sewer: Public Sewer

Daniel Davies NYS Licensed Real Estate Broker GRI, ABR, RSPS,SRS,C2EX (518) 656-9068 dan@daviesrealty.net