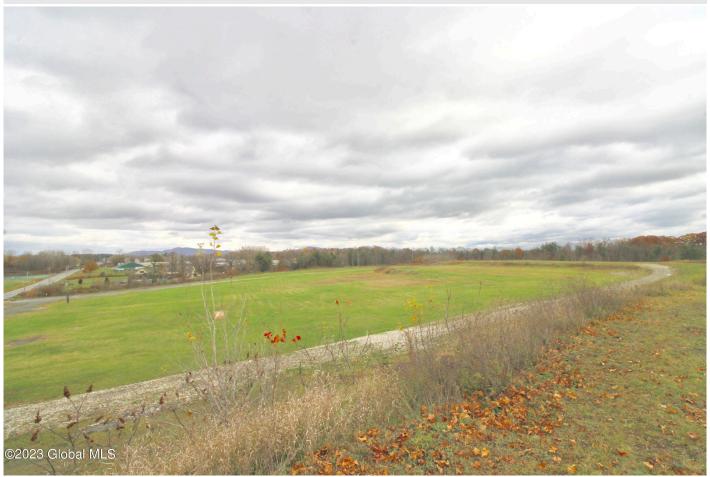

## **MLS# - 202328028 - Price: \$599,900** L51 Queensbury Avenue, Kingsbury, NY

**Description:** Vacant Property with beautiful views and public sewer (public water is available to hook into). zoned PIC75- Park Industrial Commercial. Property includes lots#137-1-51, 137-2-23.1 and 297.16-1-1.11 for a total of 30.30 acres. Sellers prefer that property sells with an adjoining 2.81 lot with structure/home (#137-1-49) MLS# currently listed for \$321000. Listing agent is owner/trustee - Exclusions

Acres: 30.3
School District: Hudson Falls

County: Washington

Town: Kingsbury
Estimated Taxes: \$1,743

Zoning: Industrial

Property Type: Land
Sewer: Public Sewer

Daniel Davies NYS Licensed Real Estate Broker GRI, ABR, RSPS,SRS,C2EX (518) 656-9068 dan@daviesrealty.net