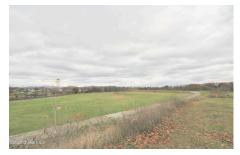

## **MLS# - 202328028 - Price: \$599,900** L51 Queensbury Avenue, Kingsbury, NY

**Description:** Vacant Property with beautiful views and public sewer (public water is available to hook into). zoned PIC75- Park Industrial Commercial. Property includes lots#137-1-51, 137-2-23.1 and 297.16-1-1.11 for a total of 30.30 acres. Sellers prefer that property sells with an adjoining 2.81 lot with structure/home (#137-1-49) MLS# currently listed for \$321000. Listing agent is owner/trustee - Exclusions

Acres: 30.3
School District: Hudson Falls

County: Washington

Town: Kingsbury
Estimated Taxes: \$1,743

Zoning: Industrial

Property Type: Land
Sewer: Public Sewer

Daniel Davies NYS Licensed Real Estate Broker GRI, ABR, RSPS,SRS,C2EX (518) 656-9068 dan@daviesrealty.net