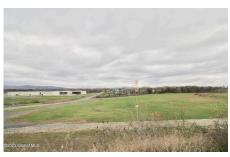

## **MLS# - 202328028 - Price: \$599,900** L51 Queensbury Avenue, Kingsbury, NY

**Description:** Vacant Property with beautiful views and public sewer (public water is available to hook into). zoned PIC75- Park Industrial Commercial. Property includes lots#137-1-51, 137-2-23.1 and 297.16-1-1.11 for a total of 30.30 acres. Sellers prefer that property sells with an adjoining 2.81 lot with structure/home (#137-1-49) MLS# currently listed for \$321000. Listing agent is owner/trustee - Exclusions

Acres: 30.3
School District: Hudson Falls

County: Washington

Town: Kingsbury
Estimated Taxes: \$1,743

Zoning: Industrial

Property Type: Land
Sewer: Public Sewer

Daniel Davies NYS Licensed Real Estate Broker GRI, ABR, RSPS,SRS,C2EX (518) 656-9068 dan@daviesrealty.net