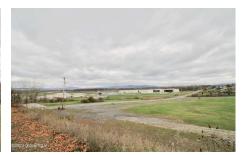

## **MLS# - 202328028 - Price: \$599,900** L51 Queensbury Avenue, Kingsbury, NY

**Description:** Vacant Property with beautiful views and public sewer (public water is available to hook into). zoned PIC75- Park Industrial Commercial. Property includes lots#137-1-51, 137-2-23.1 and 297.16-1-1.11 for a total of 30.30 acres. Sellers prefer that property sells with an adjoining 2.81 lot with structure/home (#137-1-49) MLS# currently listed for \$321000. Listing agent is owner/trustee - Exclusions

Acres: 30.3
School District: Hudson Falls

County: Washington

Town: Kingsbury
Estimated Taxes: \$1,743

Zoning: Industrial

Property Type: Land
Sewer: Public Sewer

Daniel Davies NYS Licensed Real Estate Broker GRI, ABR, RSPS,SRS,C2EX (518) 656-9068 dan@daviesrealty.net