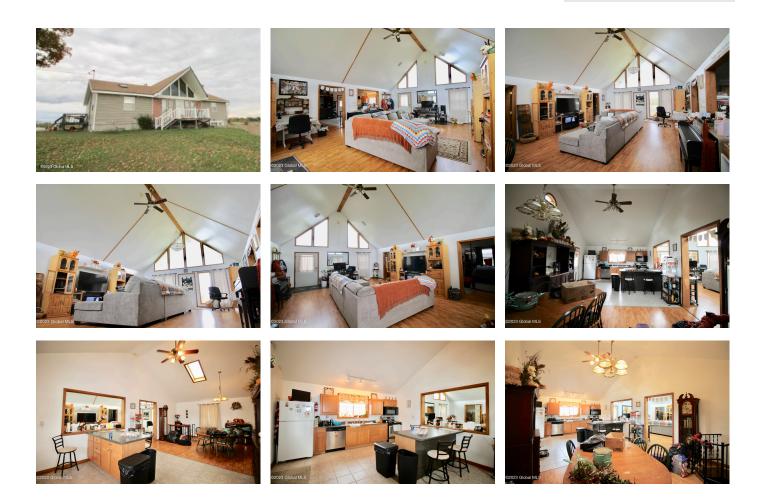

Acres: 2.81 School District: Hudson Falls Sewer: Public Sewer Basement: Full, Walk-Out Access, Wood Stove

Cooling: None

Town: Kingsbury Estimated Taxes: \$4,170 Heat: Forced Air, Oil Exterior: Vinyl Siding

Parking Spaces: 30

Property Type: Commercial Water: Drilled Well Property Style: Other County: Washington

Daniel Davies NYS Licensed Real Estate Broker GRI, ABR, RSPS,SRS,C2EX (518) 656-9068 dan@daviesrealty.net