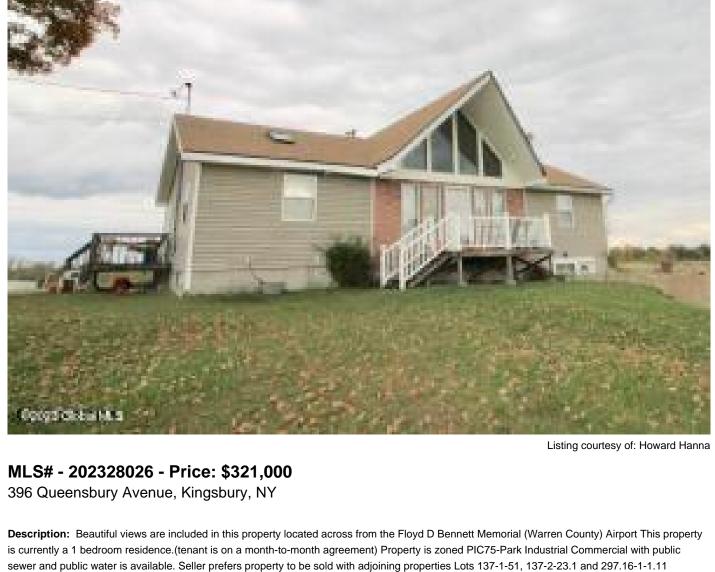

Acres: 2.81 School District: Hudson Falls Sewer: Public Sewer Basement: Full, Walk-Out Access, Wood Stove

Cooling: None

Town: Kingsbury Estimated Taxes: \$4,170 Heat: Forced Air, Oil Exterior: Vinyl Siding

Parking Spaces: 30

Property Type: Commercial Water: Drilled Well Property Style: Other County: Washington

Daniel Davies NYS Licensed Real Estate Broker GRI, ABR, RSPS,SRS,C2EX (518) 656-9068 dan@daviesrealty.net