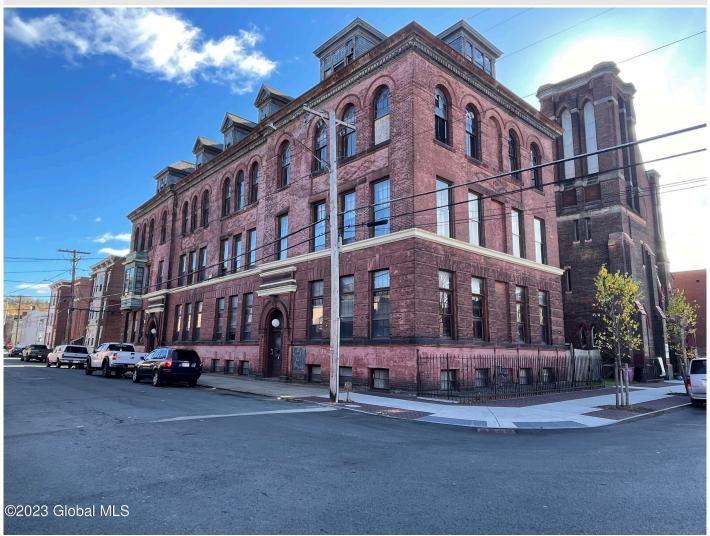

## MLS# - 202328015 - Price: \$699,000

80 Jefferson Street, Troy, NY

**Description:** Investment opportunity with huge upside! This former school building currently consist of 9 apartment units with hardwood floors and high ceilings. Third floor consist of auditorium and stage with potential for conversion to more units.

Acres: 0.15 Bedrooms: 15

Estimated Taxes: \$19,200
Heat: Forced Air, Natural Gas

County: Rensselaer

Town: Troy
Bathrooms: 1 Full

Basement: Finished, Full

Interior Features: Other, Vaulted Ceiling(s), Walk-In Closet(s), Built-

in Features

Water: Public

Property Type: Multi-Family

School District: Troy
Sewer: Public Sewer

Exterior: Brick

Daniel Davies NYS Licensed Real Estate Broker GRI, ABR, RSPS,SRS,C2EX (518) 656-9068 dan@daviesrealty.net