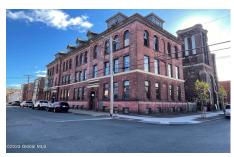

## MLS# - 202328015 - Price: \$699,000

80 Jefferson Street, Troy, NY

**Description:** Investment opportunity with huge upside! This former school building currently consist of 9 apartment units with hardwood floors and high ceilings. Third floor consist of auditorium and stage with potential for conversion to more units.

Acres: 0.15 Bedrooms: 15

Estimated Taxes: \$19,200
Heat: Forced Air, Natural Gas

County: Rensselaer

Town: Troy
Bathrooms: 1 Full

Basement: Finished, Full

Interior Features: Other, Vaulted Ceiling(s), Walk-In Closet(s), Built-

in Features

Water: Public

Property Type: Multi-Family

School District: Troy
Sewer: Public Sewer

Exterior: Brick

Daniel Davies NYS Licensed Real Estate Broker GRI, ABR, RSPS,SRS,C2EX (518) 656-9068 dan@daviesrealty.net