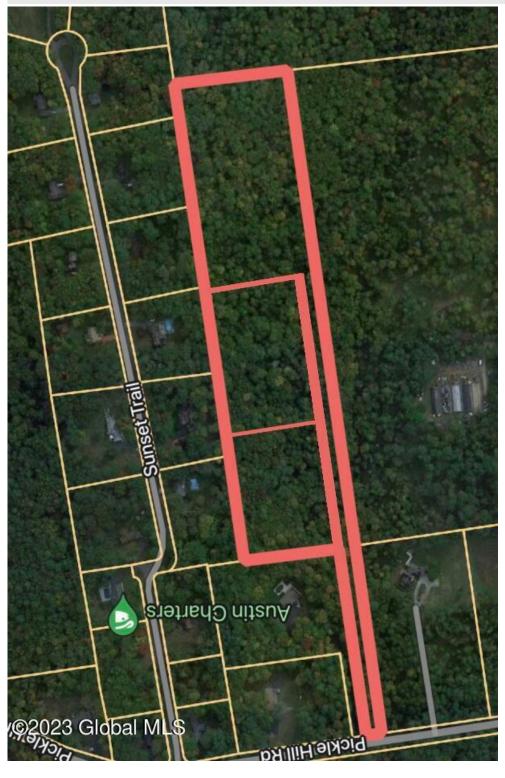

**Description:** BUILDERS TAKE NOTE! Approved 3 lot subdivision in Town of Queensbury with Lake George schools! desirable location minutes to the lake, marinas, beaches, schools, shopping and all the fun the Adirondack region has to offer! Lots are split up with a 3.84 acre lot a 4.1 acre lot & the rear lot consisting of 9.2 acres, that would own the shared access road! Great investment for a builder, developer of the buyer looking for a family compound! Don't miss out on this amazing opportunity!!

Acres: 17.14
School District: Lake George

School District: Lake George

County: Warren

Town: Lake George

Estimated Taxes: \$1,126

Property Type: Land Sewer: Septic Tank

Daniel Davies NYS Licensed Real Estate Broker GRI, ABR, RSPS,SRS,C2EX (518) 656-9068 dan@daviesrealty.net