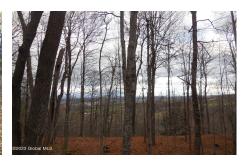

## **MLS# - 202328001 - Price: \$130,000** 143 Barringer Road, Cherry Valley, NY

**Description:** Many possibilities and uses for this unique 18 acre property. This property offers fantastic Mohawk Valley views, privacy, pole barn with overhead door, shop area, office, bathroom and 200 amp electric service, well and septic. Almost a mile off of the road with the driveway on the old D&H railroad bed. Bring your imagination for this unique and special property.