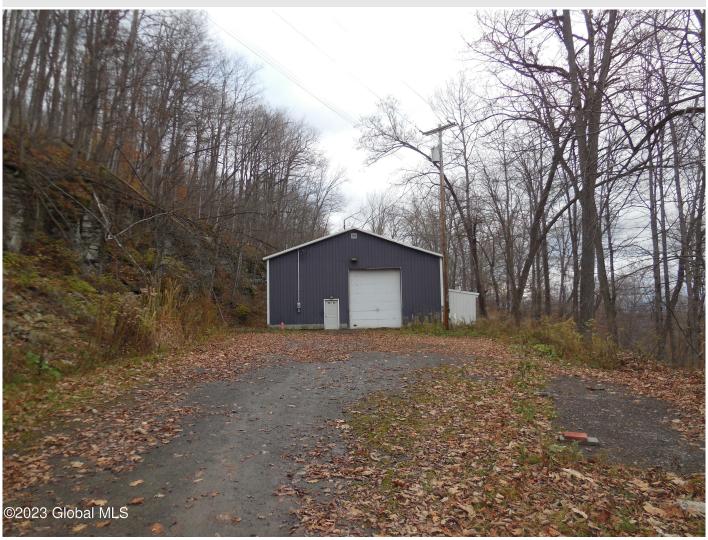

## **MLS# - 202328001 - Price: \$130,000** 143 Barringer Road, Cherry Valley, NY

**Description:** Many possibilities and uses for this unique 18 acre property. This property offers fantastic Mohawk Valley views, privacy, pole barn with overhead door, shop area, office, bathroom and 200 amp electric service, well and septic. Almost a mile off of the road with the driveway on the old D&H railroad bed. Bring your imagination for this unique and special property.