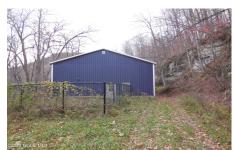

## **MLS# - 202328001 - Price: \$130,000** 143 Barringer Road, Cherry Valley, NY

**Description:** Many possibilities and uses for this unique 18 acre property. This property offers fantastic Mohawk Valley views, privacy, pole barn with overhead door, shop area, office, bathroom and 200 amp electric service, well and septic. Almost a mile off of the road with the driveway on the old D&H railroad bed. Bring your imagination for this unique and special property.