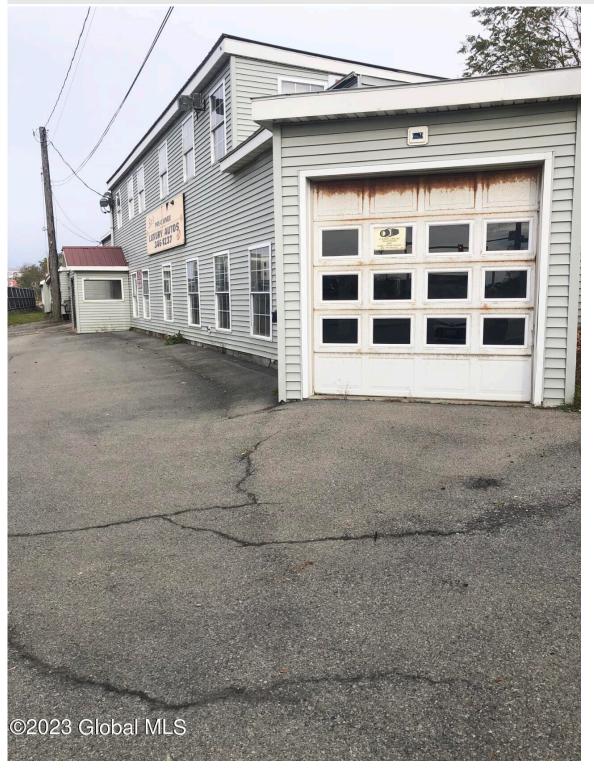

**Description:** Fantastic opportunity to own a location directly across from Mohawk Harbor. Currently existing over 12,000 sq ft building used for sales and repair garage divided up by 5 small attached garages, with overhead door heights that range from 6 to 12 feet on a half acre lot. Red light at corner of property. Across from river's Casino. High traffic count and easy highway access. Opportunities and uses are endless.

Acres: 0.46

**Above Ground Square** 

Property Type: Commercial

Water: Public Basement: None

Cooling: Window Unit(s), None

Feet: 12236

School District: Schenectady

Sewer: Public Sewer

Exterior: Block, Wood Siding

Parking Spaces: 75

Town: Schenectady

Estimated Taxes: \$7,700

Heat: Electric, Natural Gas

County: Schenectady Zoning: Industrial