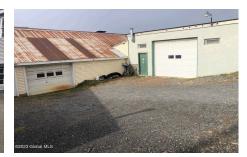

**Description:** Fantastic opportunity to own a location directly across from Mohawk Harbor. Currently existing over 12,000 sq ft building used for sales and repair garage divided up by 5 small attached garages, with overhead door heights that range from 6 to 12 feet on a half acre lot. Red light at corner of property. Across from river's Casino. High traffic count and easy highway access. Opportunities and uses are endless.