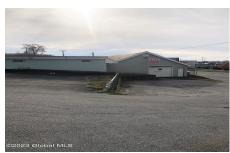

**Description:** Fantastic opportunity to own a location directly across from Mohawk Harbor. Currently existing over 12,000 sq ft building used for sales and repair garage divided up by 5 small attached garages, with overhead door heights that range from 6 to 12 feet on a half acre lot. Red light at corner of property. Across from river's Casino. High traffic count and easy highway access. Opportunities and uses are endless.