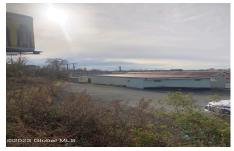

**Description:** Fantastic opportunity to own a location directly across from Mohawk Harbor. Currently existing over 12,000 sq ft building used for sales and repair garage divided up by 5 small attached garages, with overhead door heights that range from 6 to 12 feet on a half acre lot. Red light at corner of property. Across from river's Casino. High traffic count and easy highway access. Opportunities and uses are endless.