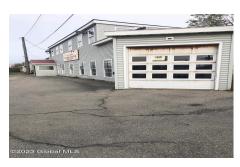

**Description:** Fantastic opportunity to own a location directly across from Mohawk Harbor. Currently existing over 12,000 sq ft building used for sales and repair garage divided up by 5 small attached garages, with overhead door heights that range from 6 to 12 feet on a half acre lot. Red light at corner of property. Across from river's Casino. High traffic count and easy highway access. Opportunities and uses are endless.

Acres: 0.46

**Above Ground Square** 

Property Type: Commercial

Water: Public Basement: None

Cooling: Window Unit(s), None

Feet: 12236

School District: Schenectady

Sewer: Public Sewer

Exterior: Block, Wood Siding

Parking Spaces: 75

Town: Schenectady

Estimated Taxes: \$7,700

Heat: Electric, Natural Gas

County: Schenectady Zoning: Industrial