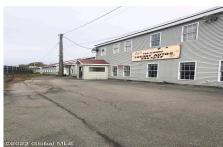

**Description:** Fantastic opportunity to own a location directly across from Mohawk Harbor. Currently existing over 12,000 sq ft building used for sales and repair garage divided up by 5 small attached garages, with overhead door heights that range from 6 to 12 feet on a half acre lot. Red light at corner of property. Across from river's Casino. High traffic count and easy highway access. Opportunities and uses are endless.

Acres: 0.46

**Above Ground Square** 

Property Type: Commercial

Water: Public Basement: None

Cooling: Window Unit(s), None

Feet: 12236

School District: Schenectady

Sewer: Public Sewer

Exterior: Block, Wood Siding

Parking Spaces: 75

Town: Schenectady

Estimated Taxes: \$7,700

Heat: Electric, Natural Gas

County: Schenectady Zoning: Industrial