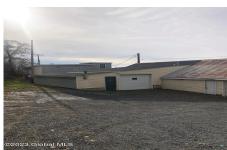

**Description:** Fantastic opportunity to own a location directly across from Mohawk Harbor. Currently existing over 12,000 sq ft building used for sales and repair garage divided up by 5 small attached garages, with overhead door heights that range from 6 to 12 feet on a half acre lot. Red light at corner of property. Across from river's Casino. High traffic count and easy highway access. Opportunities and uses are endless.