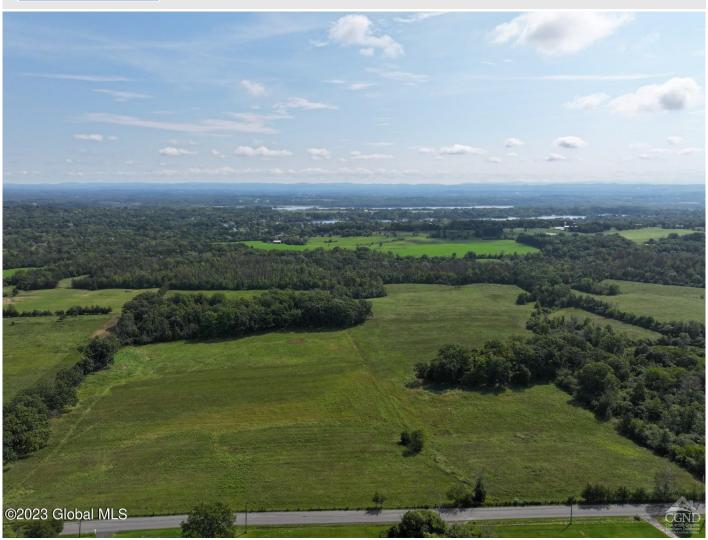

L11 Flats Road, Athens, NY

**Description:** This is one pretty piece of Earth!! Part Pasture, Part Wooded with multiple locations to build a secluded paradise with several points of possible egress on roads. The birds eye elevation views are looking down into the valley's while also having the most enviable mountain visibility. This is Awe-inspiring Greene County farmland, Over 100 acres of Mountain Views, Pastures, Privacy, Wildlife, and serenity. All of this peace and quiet but still very close to the Village of Athens restaurants, train station, golfing, skiing, boat launch, parks and much more.

**Acres:** 102.67

School

District: Coxsackie-Athens

Town: Athens

Estimated Taxes: \$4,717

Property Type: Land

Water: None

Sewer: None