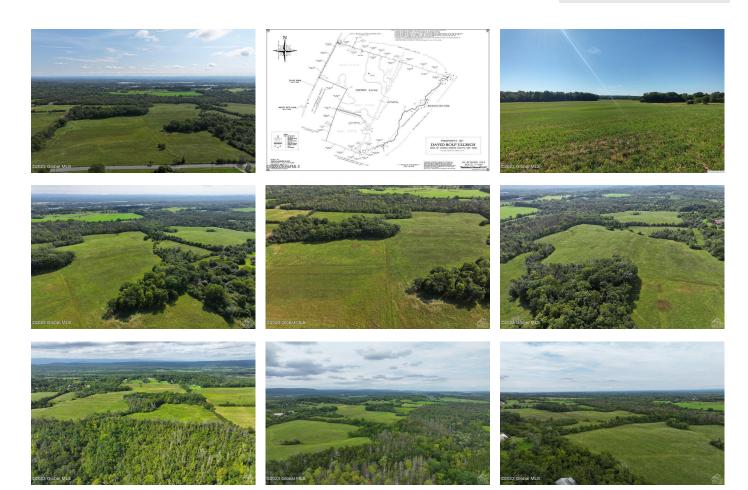

L11 Flats Road, Athens, NY

**Description:** This is one pretty piece of Earth!! Part Pasture, Part Wooded with multiple locations to build a secluded paradise with several points of possible egress on roads. The birds eye elevation views are looking down into the valley's while also having the most enviable mountain visibility. This is Awe-inspiring Greene County farmland, Over 100 acres of Mountain Views, Pastures, Privacy, Wildlife, and serenity. All of this peace and quiet but still very close to the Village of Athens restaurants, train station, golfing, skiing, boat launch, parks and much more.

**Acres:** 102.67

School

District: Coxsackie-Athens

Town: Athens

Estimated Taxes: \$4,717

Property Type: Land

Water: None

Sewer: None