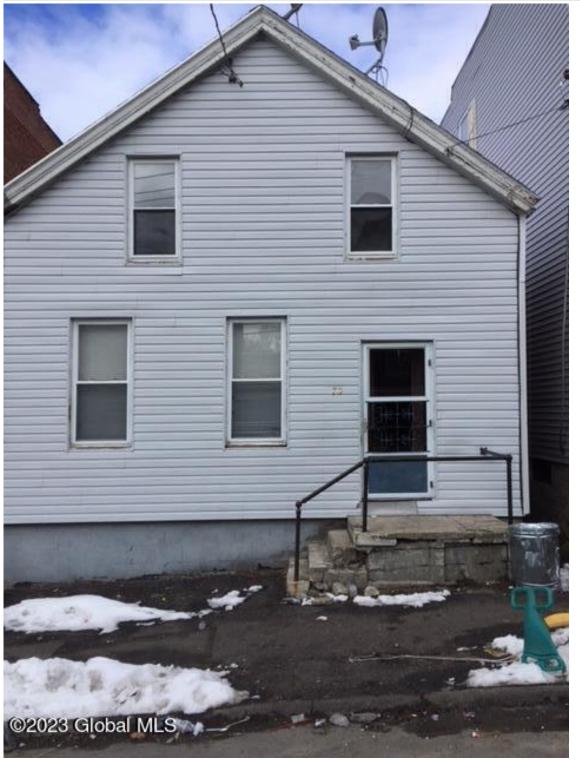

## MLS# - 202327871 - Price: \$89,900

70 13th Street, Troy, NY

**Description:** Great college rental area which is approximately 300 feet from the RPI campus. Current house is condemned and needs to be torn down by the buyer. New plans are approved to build a two-family dwelling. Approved proposed parking lot in the rear of the building which will allow for off street parking.