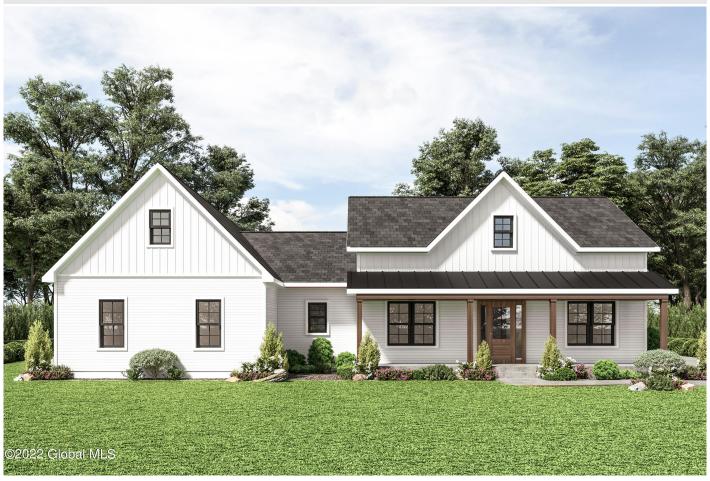

## MLS# - 202327869 - Price: \$946,900

24 Huna Way, Lake George, NY

**Description:** Mountains Edge at Lake George is the area's newest community featuring 16 custom-crafted homes with a Modern Adirondack style on private wooded lots just 1/2 mi. from Million Dollar Beach & the Village. Short walk to Ushers Park w/ sandy beach, tennis courts, playground. Thoughtfully designed homes w/ modern design elements & fine finishings. Elevated standard features include hardwood floors, custom kitchen/pantry, spacious master suite w/ tile shower, walk-in closet. Photos are of similar homes on another site. Custom design and other floor plans are available. See our model home at 29 Huna Way. Listing Agents are owners. Prices are subject to change based on final design plans and material cost fluctuations.