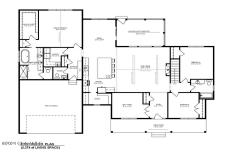

## MLS# - 202327869 - Price: \$946,900

24 Huna Way, Lake George, NY

**Description:** Mountains Edge at Lake George is the area's newest community featuring 16 custom-crafted homes with a Modern Adirondack style on private wooded lots just 1/2 mi. from Million Dollar Beach & the Village. Short walk to Ushers Park w/ sandy beach, tennis courts, playground. Thoughtfully designed homes w/ modern design elements & fine finishings. Elevated standard features include hardwood floors, custom kitchen/pantry, spacious master suite w/ tile shower, walk-in closet. Photos are of similar homes on another site. Custom design and other floor plans are available. See our model home at 29 Huna Way. Listing Agents are owners. Prices are subject to change based on final design plans and material cost fluctuations.

Acres: 1.48
Bedrooms: 3

Estimated Taxes: \$12,000

Garage: 2

Exterior: Vinyl Siding

Cooling: Central Air Interior Features: Walk-In Closet(s), Ceramic Tile Bath,

Kitchen Island

Town: Lake George Bathrooms: 2 Full