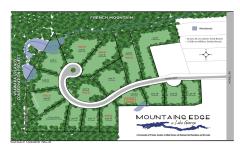

## MLS# - 202327869 - Price: \$946,900

24 Huna Way, Lake George, NY

**Description:** Mountains Edge at Lake George is the area's newest community featuring 16 custom-crafted homes with a Modern Adirondack style on private wooded lots just 1/2 mi. from Million Dollar Beach & the Village. Short walk to Ushers Park w/ sandy beach, tennis courts, playground. Thoughtfully designed homes w/ modern design elements & fine finishings. Elevated standard features include hardwood floors, custom kitchen/pantry, spacious master suite w/ tile shower, walk-in closet. Photos are of similar homes on another site. Custom design and other floor plans are available. See our model home at 29 Huna Way. Listing Agents are owners. Prices are subject to change based on final design plans and material cost fluctuations.