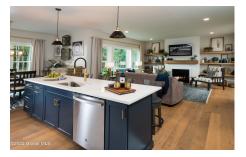

## MLS# - 202327869 - Price: \$946,900

24 Huna Way, Lake George, NY

**Description:** Mountains Edge at Lake George is the area's newest community featuring 16 custom-crafted homes with a Modern Adirondack style on private wooded lots just 1/2 mi. from Million Dollar Beach & the Village. Short walk to Ushers Park w/ sandy beach, tennis courts, playground. Thoughtfully designed homes w/ modern design elements & fine finishings. Elevated standard features include hardwood floors, custom kitchen/pantry, spacious master suite w/ tile shower, walk-in closet. Photos are of similar homes on another site. Custom design and other floor plans are available. See our model home at 29 Huna Way. Listing Agents are owners. Prices are subject to change based on final design plans and material cost fluctuations.

Acres: 1.48
Bedrooms: 3

Estimated Taxes: \$12,000

Garage: 2

Exterior: Vinyl Siding

Cooling: Central Air Interior Features: Walk-In Closet(s), Ceramic Tile Bath,

Kitchen Island

Town: Lake George Bathrooms: 2 Full