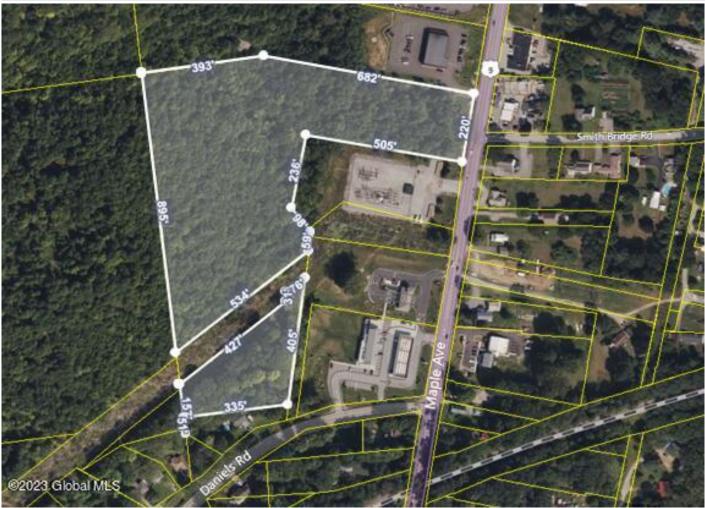

## MLS# - 202327867 - Price: \$699,900

00 Rt 9, Saratoga Springs, NY

**Description:** SELLER FINANCING AVAILABLE for this 11.83 acre lot on the busy Route 9 (Maple Ave) corridor in the Town of Wilton with an Average Daily Traffic Count over 12,000. Within 3 miles of Saratoga Springs this parcel is Zoned CR-1 and offers many development opportunities. Previous proposed site plan available for a 10,000 Sqft Building with 126 parking spots.

Acres: 11.83 School District: Saratoga Springs Estimated Taxes: \$5,478 Sewer: None Exterior: None Zoning: Commercial

Town: Wilton Heat: None County: Saratoga Property Type: Commercial Water: None, Other Basement: None Cooling: None