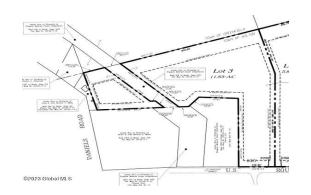

## MLS# - 202327867 - Price: \$699,900

00 Rt 9, Saratoga Springs, NY

**Description:** SELLER FINANCING AVAILABLE for this 11.83 acre lot on the busy Route 9 (Maple Ave) corridor in the Town of Wilton with an Average Daily Traffic Count over 12,000. Within 3 miles of Saratoga Springs this parcel is Zoned CR-1 and offers many development opportunities. Previous proposed site plan available for a 10,000 Sqft Building with 126 parking spots.

Acres: 11.83 School District: Saratoga Springs Estimated Taxes: \$5,478 Sewer: None Exterior: None Zoning: Commercial

Town: Wilton Heat: None County: Saratoga Property Type: Commercial Water: None, Other Basement: None Cooling: None