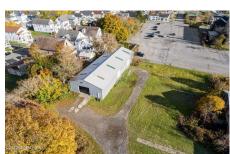

## MLS# - 202327823 - Price: \$550,000

403 W Main Street, Amsterdam, NY

**Description:** 403 W Main St in Amsterdam, NY, this commercial property offers a unique blend of features. The 2.2-acre lot, adjacent to the river and train tracks, accommodates one of the city's oldest companies. The building boasts a 900 sq ft office space with three private offices, three bathrooms, and a break room. The spacious 13,000 sq ft warehouse features tall ceilings, creating an expansive and versatile environment. 6 Large bay garage doors add convenience for various business needs. An additional 5,000 sq ft building in the rear, also with 3 large doors, complements the space. Situated in an up-and-coming area with potential state funds for redevelopment, this opportunity is not to be missed.

Acres: 2.2

Property Type: Commercial Lake/River: Mohawk River Heat: Forced Air, Natural Gas Exterior: Metal Siding, Brick

Parking Spaces: 8

**Above Ground Square** 

Feet: 13876

School District: Amsterdam

Water: Public

Property Style: Commercial

**County:** Montgomery **Zoning:** Commercial

Town: Amsterdam

Estimated Taxes: \$8,434

Sewer: Public Sewer

Basement: Unfinished

Cooling: None

Daniel Davies NYS Licensed Real Estate Broker GRI, ABR, RSPS,SRS,C2EX (518) 656-9068 dan@daviesrealty.net