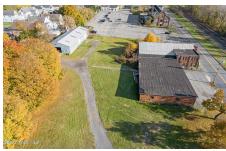

## MLS# - 202327823 - Price: \$550,000

403 W Main Street, Amsterdam, NY

**Description:** 403 W Main St in Amsterdam, NY, this commercial property offers a unique blend of features. The 2.2-acre lot, adjacent to the river and train tracks, accommodates one of the city's oldest companies. The building boasts a 900 sq ft office space with three private offices, three bathrooms, and a break room. The spacious 13,000 sq ft warehouse features tall ceilings, creating an expansive and versatile environment. 6 Large bay garage doors add convenience for various business needs. An additional 5,000 sq ft building in the rear, also with 3 large doors, complements the space. Situated in an up-and-coming area with potential state funds for redevelopment, this opportunity is not to be missed.

Acres: 2.2

Property Type: Commercial Lake/River: Mohawk River Heat: Forced Air, Natural Gas Exterior: Metal Siding, Brick

Parking Spaces: 8

**Above Ground Square** 

Feet: 13876

School District: Amsterdam

Water: Public