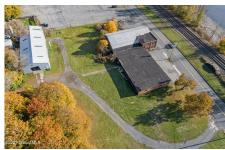

## MLS# - 202327823 - Price: \$550,000

403 W Main Street, Amsterdam, NY

**Description:** 403 W Main St in Amsterdam, NY, this commercial property offers a unique blend of features. The 2.2-acre lot, adjacent to the river and train tracks, accommodates one of the city's oldest companies. The building boasts a 900 sq ft office space with three private offices, three bathrooms, and a break room. The spacious 13,000 sq ft warehouse features tall ceilings, creating an expansive and versatile environment. 6 Large bay garage doors add convenience for various business needs. An additional 5,000 sq ft building in the rear, also with 3 large doors, complements the space. Situated in an up-and-coming area with potential state funds for redevelopment, this opportunity is not to be missed.

Acres: 2.2

Property Type: Commercial Lake/River: Mohawk River Heat: Forced Air, Natural Gas Exterior: Metal Siding, Brick

Parking Spaces: 8

**Above Ground Square** 

Feet: 13876

School District: Amsterdam

Water: Public