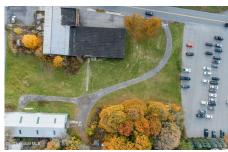

## MLS# - 202327823 - Price: \$550,000

403 W Main Street, Amsterdam, NY

**Description:** 403 W Main St in Amsterdam, NY, this commercial property offers a unique blend of features. The 2.2-acre lot, adjacent to the river and train tracks, accommodates one of the city's oldest companies. The building boasts a 900 sq ft office space with three private offices, three bathrooms, and a break room. The spacious 13,000 sq ft warehouse features tall ceilings, creating an expansive and versatile environment. 6 Large bay garage doors add convenience for various business needs. An additional 5,000 sq ft building in the rear, also with 3 large doors, complements the space. Situated in an up-and-coming area with potential state funds for redevelopment, this opportunity is not to be missed.

Acres: 2.2

Property Type: Commercial Lake/River: Mohawk River Heat: Forced Air, Natural Gas Exterior: Metal Siding, Brick

Parking Spaces: 8

**Above Ground Square** 

Feet: 13876

School District: Amsterdam

Water: Public