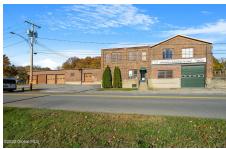

## MLS# - 202327823 - Price: \$550,000

403 W Main Street, Amsterdam, NY

**Description:** 403 W Main St in Amsterdam, NY, this commercial property offers a unique blend of features. The 2.2-acre lot, adjacent to the river and train tracks, accommodates one of the city's oldest companies. The building boasts a 900 sq ft office space with three private offices, three bathrooms, and a break room. The spacious 13,000 sq ft warehouse features tall ceilings, creating an expansive and versatile environment. 6 Large bay garage doors add convenience for various business needs. An additional 5,000 sq ft building in the rear, also with 3 large doors, complements the space. Situated in an up-and-coming area with potential state funds for redevelopment, this opportunity is not to be missed.

Acres: 2.2

Property Type: Commercial Lake/River: Mohawk River Heat: Forced Air, Natural Gas Exterior: Metal Siding, Brick

Parking Spaces: 8

**Above Ground Square** 

Feet: 13876

School District: Amsterdam

Water: Public

Property Style: Commercial

**County:** Montgomery **Zoning:** Commercial

Town: Amsterdam

Estimated Taxes: \$8,434

Sewer: Public Sewer

Basement: Unfinished

Cooling: None

Daniel Davies NYS Licensed Real Estate Broker GRI, ABR, RSPS,SRS,C2EX (518) 656-9068 dan@daviesrealty.net