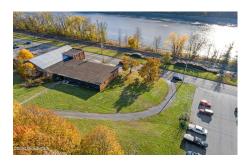

## MLS# - 202327823 - Price: \$550,000

403 W Main Street, Amsterdam, NY

**Description:** 403 W Main St in Amsterdam, NY, this commercial property offers a unique blend of features. The 2.2-acre lot, adjacent to the river and train tracks, accommodates one of the city's oldest companies. The building boasts a 900 sq ft office space with three private offices, three bathrooms, and a break room. The spacious 13,000 sq ft warehouse features tall ceilings, creating an expansive and versatile environment. 6 Large bay garage doors add convenience for various business needs. An additional 5,000 sq ft building in the rear, also with 3 large doors, complements the space. Situated in an up-and-coming area with potential state funds for redevelopment, this opportunity is not to be missed.

Acres: 2.2

Property Type: Commercial Lake/River: Mohawk River Heat: Forced Air, Natural Gas Exterior: Metal Siding, Brick

Parking Spaces: 8

**Above Ground Square** 

Feet: 13876

School District: Amsterdam

Water: Public