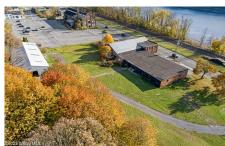

## MLS# - 202327823 - Price: \$550,000

403 W Main Street, Amsterdam, NY

**Description:** 403 W Main St in Amsterdam, NY, this commercial property offers a unique blend of features. The 2.2-acre lot, adjacent to the river and train tracks, accommodates one of the city's oldest companies. The building boasts a 900 sq ft office space with three private offices, three bathrooms, and a break room. The spacious 13,000 sq ft warehouse features tall ceilings, creating an expansive and versatile environment. 6 Large bay garage doors add convenience for various business needs. An additional 5,000 sq ft building in the rear, also with 3 large doors, complements the space. Situated in an up-and-coming area with potential state funds for redevelopment, this opportunity is not to be missed.

Acres: 2.2

Property Type: Commercial Lake/River: Mohawk River Heat: Forced Air, Natural Gas Exterior: Metal Siding, Brick

Parking Spaces: 8

**Above Ground Square** 

Feet: 13876

School District: Amsterdam

Water: Public

Property Style: Commercial

**County:** Montgomery **Zoning:** Commercial

Town: Amsterdam

Estimated Taxes: \$8,434

Sewer: Public Sewer

Basement: Unfinished

Cooling: None

Daniel Davies NYS Licensed Real Estate Broker GRI, ABR, RSPS,SRS,C2EX (518) 656-9068 dan@daviesrealty.net