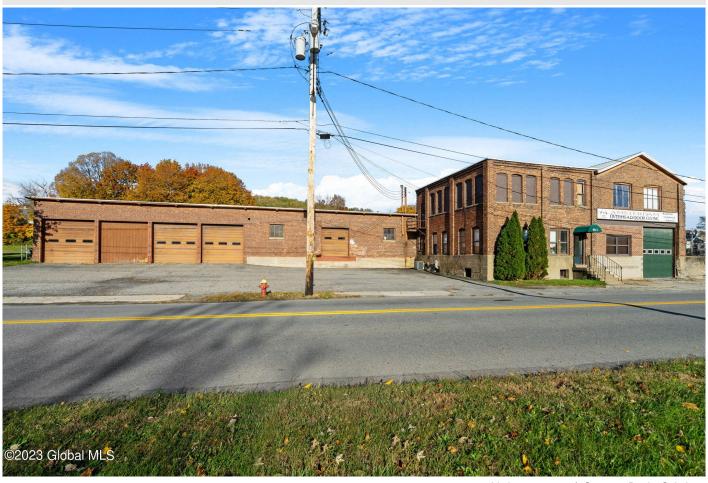

## MLS# - 202327823 - Price: \$550,000

403 W Main Street, Amsterdam, NY

**Description:** 403 W Main St in Amsterdam, NY, this commercial property offers a unique blend of features. The 2.2-acre lot, adjacent to the river and train tracks, accommodates one of the city's oldest companies. The building boasts a 900 sq ft office space with three private offices, three bathrooms, and a break room. The spacious 13,000 sq ft warehouse features tall ceilings, creating an expansive and versatile environment. 6 Large bay garage doors add convenience for various business needs. An additional 5,000 sq ft building in the rear, also with 3 large doors, complements the space. Situated in an up-and-coming area with potential state funds for redevelopment, this opportunity is not to be missed.

Acres: 2.2

Property Type: Commercial Lake/River: Mohawk River Heat: Forced Air, Natural Gas Exterior: Metal Siding, Brick

Parking Spaces: 8

**Above Ground Square** 

Feet: 13876

School District: Amsterdam

Water: Public

Property Style: Commercial

**County:** Montgomery **Zoning:** Commercial

Town: Amsterdam

Estimated Taxes: \$8,434

Sewer: Public Sewer

Basement: Unfinished

Cooling: None

Daniel Davies NYS Licensed Real Estate Broker GRI, ABR, RSPS,SRS,C2EX (518) 656-9068 dan@daviesrealty.net