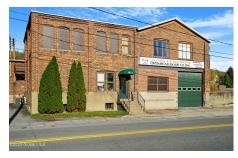

## MLS# - 202327823 - Price: \$550,000

403 W Main Street, Amsterdam, NY

**Description:** 403 W Main St in Amsterdam, NY, this commercial property offers a unique blend of features. The 2.2-acre lot, adjacent to the river and train tracks, accommodates one of the city's oldest companies. The building boasts a 900 sq ft office space with three private offices, three bathrooms, and a break room. The spacious 13,000 sq ft warehouse features tall ceilings, creating an expansive and versatile environment. 6 Large bay garage doors add convenience for various business needs. An additional 5,000 sq ft building in the rear, also with 3 large doors, complements the space. Situated in an up-and-coming area with potential state funds for redevelopment, this opportunity is not to be missed.