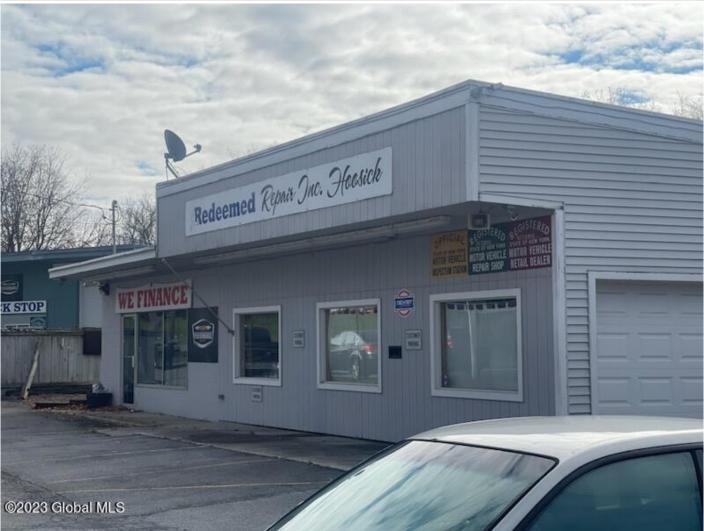

## MLS# - 202327673 - Price: \$299,000

4718 State Route 67, Hoosick Falls, NY

**Description:** Location is the key. Prime retail property located on busy State Route 67 with over 180 ft of road frontage. 20,000 sq ft blacktop display lot. Four service bay garage with 10' overhead doors, two 9,000 pound lifts, two commercial air compressors, waiting room, large office area. Well lighted lot, great signage. Ready to start your business. Just bring your ideas. This property is in very good condition. Easy to get to less than 15 minutes to Cambridge, Hoosick, NY or Bennington VT. Approximately 45 minutes to Saratoga or Troy NY., Manchester VT or Williamstown MA.

Acres: 0.54

Property Type: Commercial

Water: Drilled Well

Property Style: Office, Commercial County: Rensselaer Zoning: Commercial Above Ground Square Feet: 4000 School District: Hoosick Falls Sewer: Septic Tank Basement: None

Cooling: Wall Unit(s)

Town: Hoosick Falls

Estimated Taxes: \$9,121

Heat: Forced Air, Pellet Stove, Zoned, Other, Oil

Exterior: Metal Siding, Block

Parking Spaces: 75

Daniel Davies NYS Licensed Real Estate Broker GRI, ABR, RSPS,SRS,C2EX (518) 656-9068 dan@daviesrealty.net