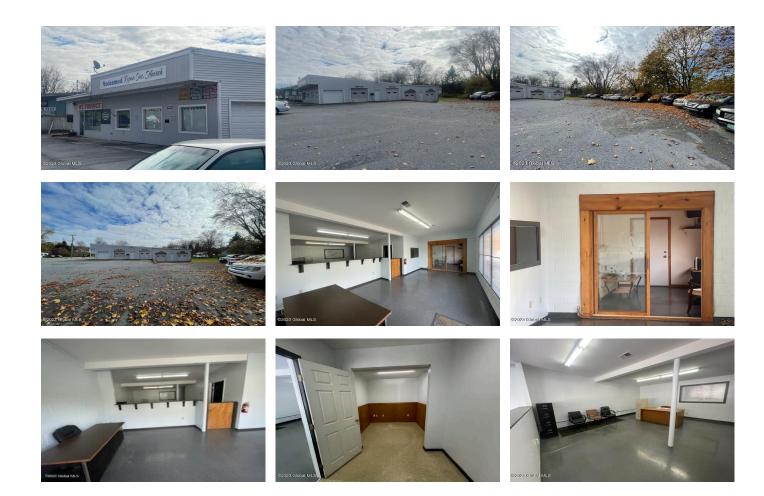

## MLS# - 202327673 - Price: \$299,000

4718 State Route 67, Hoosick Falls, NY

**Description:** Location is the key. Prime retail property located on busy State Route 67 with over 180 ft of road frontage. 20,000 sq ft blacktop display lot. Four service bay garage with 10' overhead doors, two 9,000 pound lifts, two commercial air compressors, waiting room, large office area. Well lighted lot, great signage. Ready to start your business. Just bring your ideas. This property is in very good condition. Easy to get to less than 15 minutes to Cambridge, Hoosick, NY or Bennington VT. Approximately 45 minutes to Saratoga or Troy NY., Manchester VT or Williamstown MA.

Acres: 0.54

Property Type: Commercial

Water: Drilled Well

Property Style: Office, Commercial County: Rensselaer Zoning: Commercial Above Ground Square Feet: 4000 School District: Hoosick Falls Sewer: Septic Tank Basement: None

Cooling: Wall Unit(s)

Town: Hoosick Falls

Estimated Taxes: \$9,121

Heat: Forced Air, Pellet Stove, Zoned, Other, Oil

Exterior: Metal Siding, Block

Parking Spaces: 75

Daniel Davies NYS Licensed Real Estate Broker GRI, ABR, RSPS,SRS,C2EX (518) 656-9068 dan@daviesrealty.net