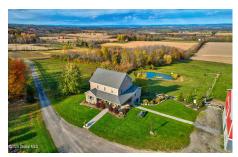

## MLS# - 202327662 - Price: \$1,800,000

365 Salt Springville Road, Fort Plain, NY

**Description:** Escape to the serenity of your own private sanctuary - a breathtaking 100 acre farm nestled above the Mohawk Valley in the heart of nature's beauty. Breathe in the fresh country air as you take in the awe-inspiring views that surround your property. Wether it's a sunrise over the rolling hills, a radiant sunset over your meadows, or the starry night skies, this farm is a canvas of natural beauty. The winding drive into the property will transport you to an incredibly private setting. The colonial home is expansive and includes a small private guest cottage waiting your finishing touches. The newer large barn is expansive enough for an equestrian business or any farm. Don't miss a once in a lifetime opportunity to own your piece of paradise.

Acres: 136.69 Town: Minden Bathrooms: 2 Full Bedrooms: 6 Estimated Taxes: \$20,691 Water: Drilled Well Heat: Wood, Wood Stove Garage: 20

Basement: Exterior Entry, Full,

Heated, Interior Entry

County: Montgomery

Exterior: Vinyl Siding

Cooling: None

Property Type: Residential School District: Fort Plain Sewer: Septic Tank

Property Style: 2 Story,

Farmhouse

Exterior Features: Barn

Parking Spaces: 20

**Daniel Davies** NYS Licensed Real Estate Broker GRI, ABR, RSPS,SRS,C2EX (518) 656-9068 dan@daviesrealty.net