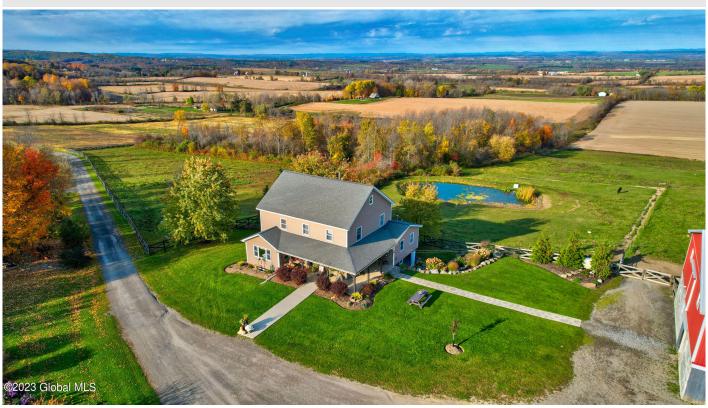

## MLS# - 202327662 - Price: \$1,800,000

365 Salt Springville Road, Fort Plain, NY

**Description:** Escape to the serenity of your own private sanctuary - a breathtaking 100 acre farm nestled above the Mohawk Valley in the heart of nature's beauty. Breathe in the fresh country air as you take in the awe-inspiring views that surround your property. Wether it's a sunrise over the rolling hills, a radiant sunset over your meadows, or the starry night skies, this farm is a canvas of natural beauty. The winding drive into the property will transport you to an incredibly private setting. The colonial home is expansive and includes a small private guest cottage waiting your finishing touches. The newer large barn is expansive enough for an equestrian business or any farm. Don't miss a once in a lifetime opportunity to own your piece of paradise.

Acres: 136.69 Town: Minden Bathrooms: 2 Full Bedrooms: 6 Estimated Taxes: \$20,691 Water: Drilled Well Heat: Wood, Wood Stove Garage: 20

Basement: Exterior Entry, Full,

Heated, Interior Entry

County: Montgomery

Exterior: Vinyl Siding

Cooling: None

Property Type: Residential School District: Fort Plain Sewer: Septic Tank

Property Style: 2 Story,

Farmhouse

Exterior Features: Barn

Parking Spaces: 20

**Daniel Davies** NYS Licensed Real Estate Broker GRI, ABR, RSPS,SRS,C2EX (518) 656-9068 dan@daviesrealty.net