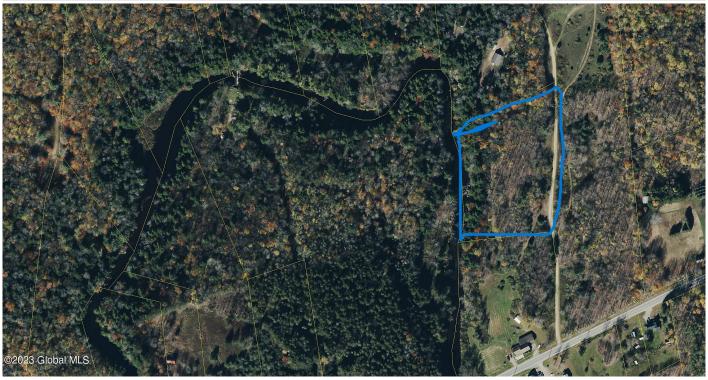

**Description:** GET YOUR CAMP BEFORE SPRING, This is a great camp area, with a stream. cleared area for a camper which also is a easy in and out so no backing up. or a site to camp above Spruce Creek. This is next to the snowmobile trail so would make a great camp for year round. Only 9.9 miles from herkimer diamond mines.

Acres: 5

School District: Dolgeville

Sewer: None

Town: Salisbury

Estimated Taxes: \$700 County: Herkimer Property Type: Land

Water: None
Zoning: None

Daniel Davies NYS Licensed Real Estate Broker GRI, ABR, RSPS,SRS,C2EX (518) 656-9068 dan@daviesrealty.net