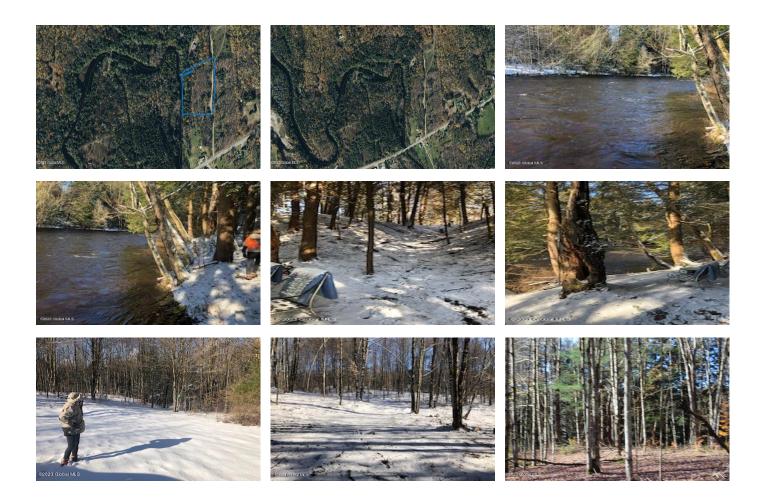

**Description:** GET YOUR CAMP BEFORE SPRING, This is a great camp area, with a stream. cleared area for a camper which also is a easy in and out so no backing up. or a site to camp above Spruce Creek. This is next to the snowmobile trail so would make a great camp for year round. Only 9.9 miles from herkimer diamond mines.

Acres: 5

School District: Dolgeville

Sewer: None

Town: Salisbury

Estimated Taxes: \$700 County: Herkimer Property Type: Land

Water: None
Zoning: None

Daniel Davies NYS Licensed Real Estate Broker GRI, ABR, RSPS,SRS,C2EX (518) 656-9068 dan@daviesrealty.net