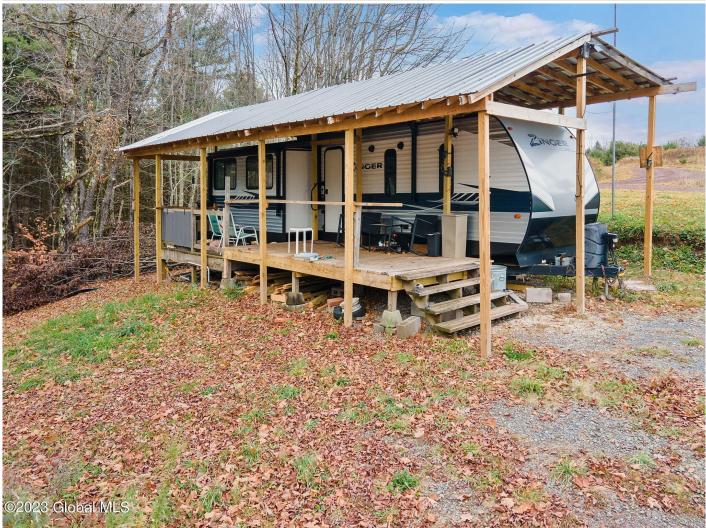

## MLS# - 202327657 - Price: \$85,900

245 Woodchuck Run , Jefferson, NY

**Description:** Enjoy the great outdoors with your very own 6.13 acres of recreational land! Featuring a 38ft, 2020 bumper pull Zinger camper, a bungalow on concrete piers, 20 ft shipping container for all your storage needs, and 8X8 woodshed. Located on a private road, with end of the road setting. 5.5 miles to Clapper Hollow State Forest with 800+ acres. Within 15 mins to snowmobile trails. A must see!