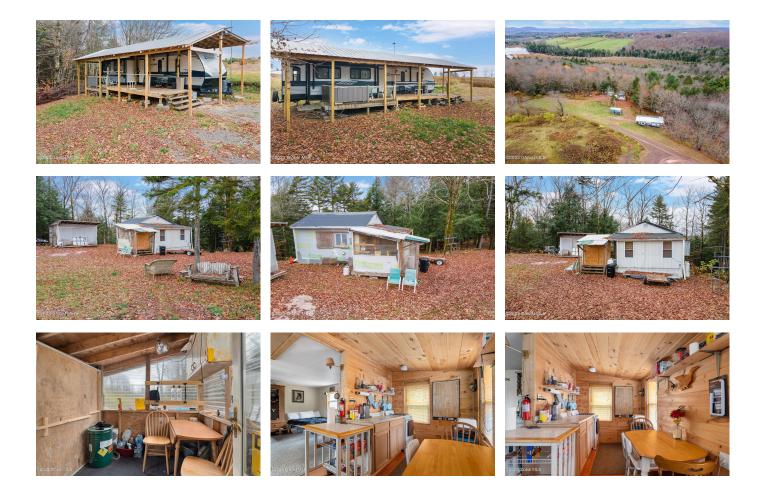

## MLS# - 202327657 - Price: \$85,900

245 Woodchuck Run , Jefferson, NY

**Description:** Enjoy the great outdoors with your very own 6.13 acres of recreational land! Featuring a 38ft, 2020 bumper pull Zinger camper, a bungalow on concrete piers, 20 ft shipping container for all your storage needs, and 8X8 woodshed. Located on a private road, with end of the road setting. 5.5 miles to Clapper Hollow State Forest with 800+ acres. Within 15 mins to snowmobile trails. A must see!