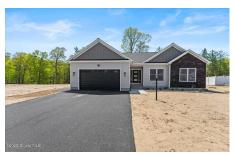

## MLS# - 202327649 - Price: \$459,000 908 Duff Bambury Court, Schenectady, NY

**Description:** UrbanCasche Developers bringing some beautiful New Construction to life on Duff Bambury Ct in Rotterdam, NY. Lot 910 (MLS#: 202327647) is also available in the Tuscany Manor Cul de sac. These builders are well known for bringing their "A" game... providing top notch + quality homes for our neighborhoods. #908 sits on a 1 acre lot. Pricing reflects base model. Please note pictures are examples of homes done by the builders on this street and prices varied on buyer choices. Other models available. So if you're looking for more sq ft, a 4 bedroom or want a finished basement, it can be done. Contact us for options and pricing. See Docs for a list of what's included. To be built.