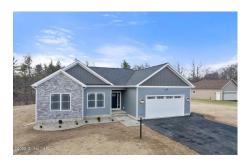

## MLS# - 202327649 - Price: \$459,000 908 Duff Bambury Court, Schenectady, NY

**Description:** UrbanCasche Developers bringing some beautiful New Construction to life on Duff Bambury Ct in Rotterdam, NY. Lot 910 (MLS#: 202327647) is also available in the Tuscany Manor Cul de sac. These builders are well known for bringing their "A" game... providing top notch + quality homes for our neighborhoods. #908 sits on a 1 acre lot. Pricing reflects base model. Please note pictures are examples of homes done by the builders on this street and prices varied on buyer choices. Other models available. So if you're looking for more sq ft, a 4 bedroom or want a finished basement, it can be done. Contact us for options and pricing. See Docs for a list of what's included. To be built.