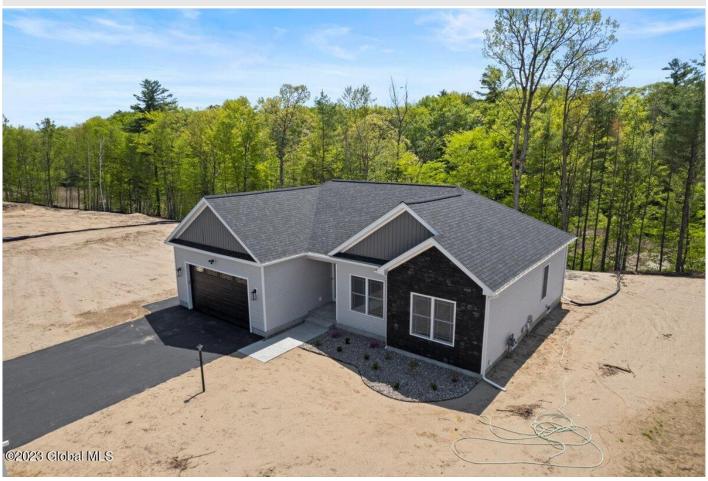

## MLS# - 202327649 - Price: \$459,000 908 Duff Bambury Court, Schenectady, NY

**Description:** UrbanCasche Developers bringing some beautiful New Construction to life on Duff Bambury Ct in Rotterdam, NY. Lot 910 (MLS#: 202327647) is also available in the Tuscany Manor Cul de sac. These builders are well known for bringing their "A" game... providing top notch + quality homes for our neighborhoods. #908 sits on a 1 acre lot. Pricing reflects base model. Please note pictures are examples of homes done by the builders on this street and prices varied on buyer choices. Other models available. So if you're looking for more sq ft, a 4 bedroom or want a finished basement, it can be done. Contact us for options and pricing. See Docs for a list of what's included. To be built.