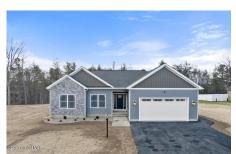

## MLS# - 202327649 - Price: \$459,000 908 Duff Bambury Court, Schenectady, NY

**Description:** UrbanCasche Developers bringing some beautiful New Construction to life on Duff Bambury Ct in Rotterdam, NY. Lot 910 (MLS#: 202327647) is also available in the Tuscany Manor Cul de sac. These builders are well known for bringing their "A" game... providing top notch + quality homes for our neighborhoods. #908 sits on a 1 acre lot. Pricing reflects base model. Please note pictures are examples of homes done by the builders on this street and prices varied on buyer choices. Other models available. So if you're looking for more sq ft, a 4 bedroom or want a finished basement, it can be done. Contact us for options and pricing. See Docs for a list of what's included. To be built.

Bathrooms: 2 Full

Water: Public

Garage: 2

Exterior: Stone, Vinyl Siding

Cooling: Central Air

Property Type: Residential School District: Schalmont

Sewer: Septic Tank
Property Style: Ranch

Exterior Features: Drive-Paved,