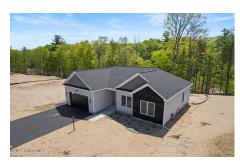

## MLS# - 202327649 - Price: \$459,000 908 Duff Bambury Court, Schenectady, NY

**Description:** UrbanCasche Developers bringing some beautiful New Construction to life on Duff Bambury Ct in Rotterdam, NY. Lot 910 (MLS#: 202327647) is also available in the Tuscany Manor Cul de sac. These builders are well known for bringing their "A" game... providing top notch + quality homes for our neighborhoods. #908 sits on a 1 acre lot. Pricing reflects base model. Please note pictures are examples of homes done by the builders on this street and prices varied on buyer choices. Other models available. So if you're looking for more sq ft, a 4 bedroom or want a finished basement, it can be done. Contact us for options and pricing. See Docs for a list of what's included. To be built.