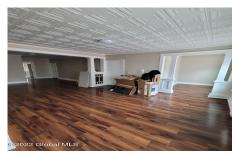

MLS# - 202327609 - Price: \$239,000

282 10th Street, Troy, NY

**Description:** \*\*\*Now fully rented. Seller renovated and leased while on market. Take advantage of great cash flow\*\*\* Must see, newly-renovated Troy duplex close to RPI, Samaritan, and Hoosick St business district. Perfect for investors or owner occupants. FL 1 features new kitchen, bathroom, ceilings, flooring, paint. FL 2 features new bathroom, flooring, water heater, paint. Utilities are on separate meters. W/D hookups on each floor, including basement.

Acres: 0.06 Town: Troy

Bedrooms: 6 Bathrooms: 2 Full

Estimated Taxes: \$5,304 Water: Public

Heat: Forced Air, Natural Gas Property

Style: Duplex-Over/Under

Exterior: Vinyl Siding Exterior Features: None

Property Type: Multi-Family