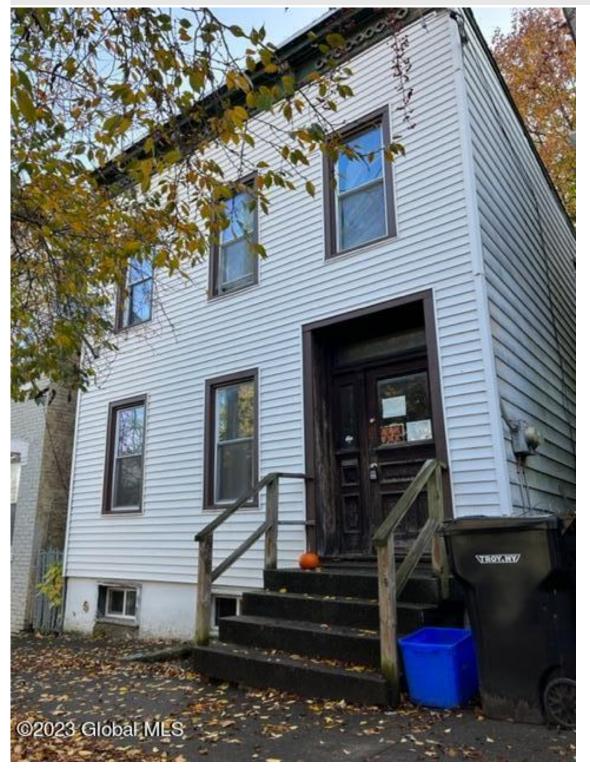

MLS# - 202327609 - Price: \$239,000

282 10th Street, Troy, NY

**Description:** \*\*\*Now fully rented. Seller renovated and leased while on market. Take advantage of great cash flow\*\*\* Must see, newly-renovated Troy duplex close to RPI, Samaritan, and Hoosick St business district. Perfect for investors or owner occupants. FL 1 features new kitchen, bathroom, ceilings, flooring, paint. FL 2 features new bathroom, flooring, water heater, paint. Utilities are on separate meters. W/D hookups on each floor, including basement.

Acres: 0.06 Town: Troy

Bedrooms: 6 Bathrooms: 2 Full

Estimated Taxes: \$5,304 Water: Public

Heat: Forced Air, Natural Gas Property

Style: Duplex-Over/Under

Exterior: Vinyl Siding Exterior Features: None

Property Type: Multi-Family