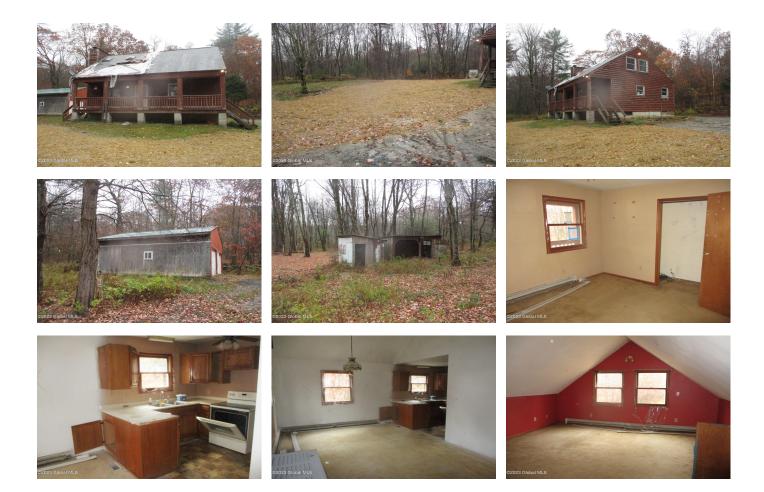

## MLS# - 202327578 - Price: \$100,900

201 Olneys Road, Petersburgh, NY

**Description:** Back on market. Privacy seekers this home sits way off a dirt road. Commune with the deer and natures animals. Log home needing much TLC with a full front porch and 2 car garage. Roof is tarped and needs replacing, mechanicals unknown. Space heater in dining room. If you don't need 2nd bedroom 2nd floor would set up nice for a pool table. Rehab loans or cash only. Front drainage issue remediated by DEC.. All