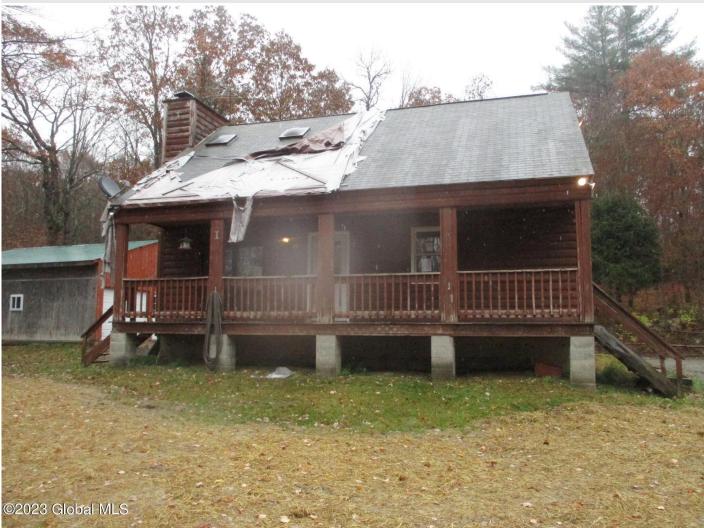

## MLS# - 202327578 - Price: \$100,900

201 Olneys Road, Petersburgh, NY

**Description:** Back on market. Privacy seekers this home sits way off a dirt road. Commune with the deer and natures animals. Log home needing much TLC with a full front porch and 2 car garage. Roof is tarped and needs replacing, mechanicals unknown. Space heater in dining room. If you don't need 2nd bedroom 2nd floor would set up nice for a pool table. Rehab loans or cash only. Front drainage issue remediated by DEC.. All