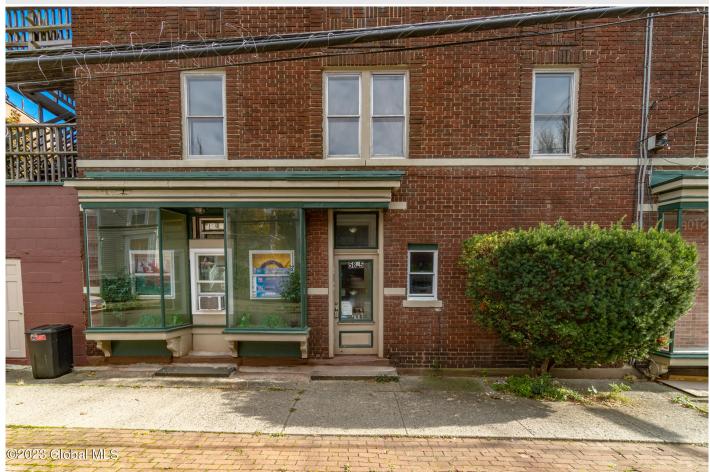

## MLS# - 202327566 - Price: \$399,900

35 Elm Street, Albany, NY

**Description:** Great investment or downtown living opportunity in the heart of the capital city! Brick four unit - Two 2 bed/1bath, Two STUDIO/1 bath. Two one car garages. Located in the charming historic mansion district. Updated kitchens/baths. Stunning views of the Empire state plaza, walking accessible to downtown businesses, state offices, and government buildings. Can be sold as a package with 58 Phillip Street, located next door.

Acres: 0.03TownBedrooms: 6BathEstimated Taxes: \$6,426WateHeat: Baseboard, Natural GasGaraBasement: Bilco Doors,<br/>UnfinishedExterCounty: AlbanyPark

Town: Albany Bathrooms: 4 Full Water: Public Garage: 2 Exterior: Brick

Parking Spaces: 2

Property Type: Multi-Family School District: Albany Sewer: Public Sewer Property Style: Quads Exterior Features: None

Daniel Davies NYS Licensed Real Estate Broker GRI, ABR, RSPS,SRS,C2EX (518) 656-9068 dan@daviesrealty.net