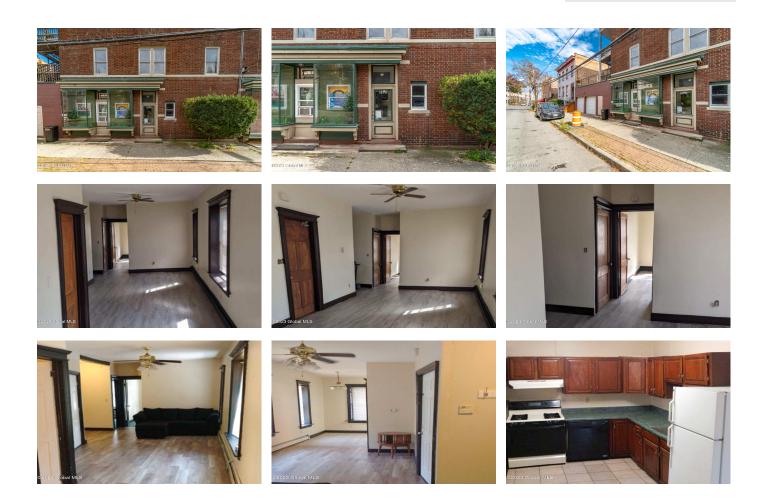

## MLS# - 202327566 - Price: \$399,900

35 Elm Street, Albany, NY

**Description:** Great investment or downtown living opportunity in the heart of the capital city! Brick four unit - Two 2 bed/1bath, Two STUDIO/1 bath. Two one car garages. Located in the charming historic mansion district. Updated kitchens/baths. Stunning views of the Empire state plaza, walking accessible to downtown businesses, state offices, and government buildings. Can be sold as a package with 58 Phillip Street, located next door.

Acres: 0.03TownBedrooms: 6BathEstimated Taxes: \$6,426WateHeat: Baseboard, Natural GasGaraBasement: Bilco Doors,<br/>UnfinishedExterCounty: AlbanyPark

Town: Albany Bathrooms: 4 Full Water: Public Garage: 2 Exterior: Brick

Parking Spaces: 2

Property Type: Multi-Family School District: Albany Sewer: Public Sewer Property Style: Quads Exterior Features: None

Daniel Davies NYS Licensed Real Estate Broker GRI, ABR, RSPS,SRS,C2EX (518) 656-9068 dan@daviesrealty.net