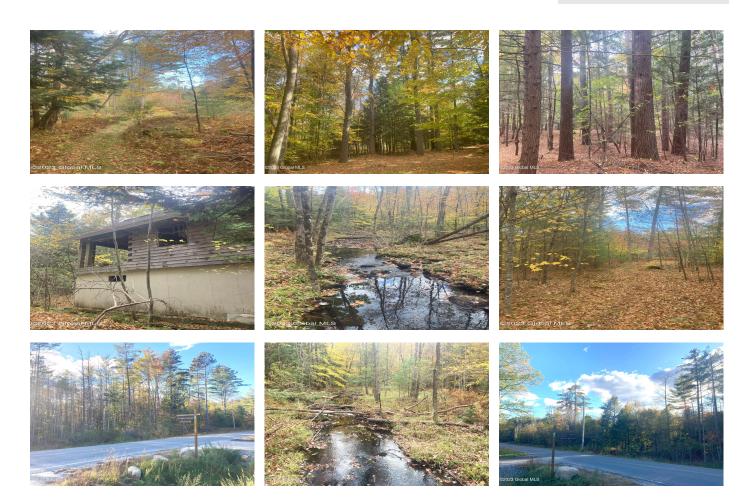

**MLS# - 202327557 - Price: \$350,000** 103 Edgecomb Pond Road, Bolton Landing, NY

**Description:** 15 acre lot situated along a rural town-maintained road in a desirable part of Bolton Landing allowing easy access to the village, public Lake George access and close to thousands of acres of state land. Power has been brought into the property and there is flat access to several attractive potential home sites. Additionally, there is an 800 square foot unfinished cabin on the property which is being sold "AS IS."