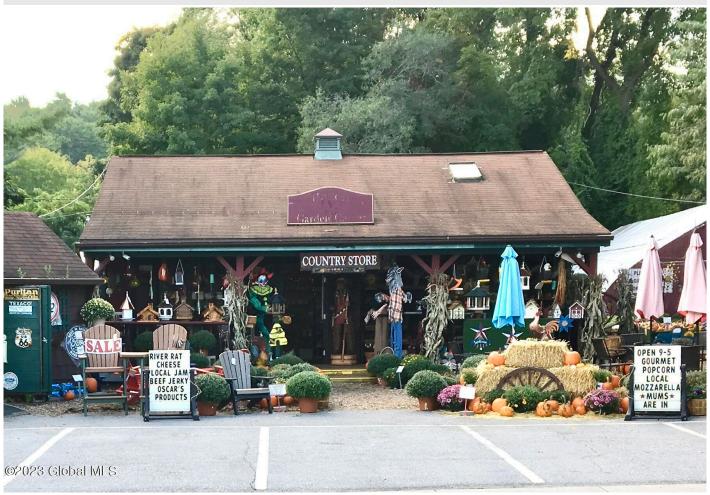

**Description:** LOCATION! LOCATION! RARE Commercial Property and Opportunity on Lake Shore Drive within the Hamlet of Bolton Landing. This property welcomes you into the hamlet from the South, namely, Lake George Village and Diamond Point. It offers an expansive 0.52 acres (22,651 sqft) of flat terrain, along with one main building, 5 additional sheds varying in square footage, and 3 green houses. It is a well-known and respected Retail/Garden Center that was established 30 years ago. There is 200-amp service, along with public water and sewer. Zoned Commercial General Business (GB5000) and Res. Medium Density (RM1.3). The current business is open for 6-8 months/yr. There are currently 5 parking spaces along Lake Shore Drive. The property is being sold w/ improvements on the lot.