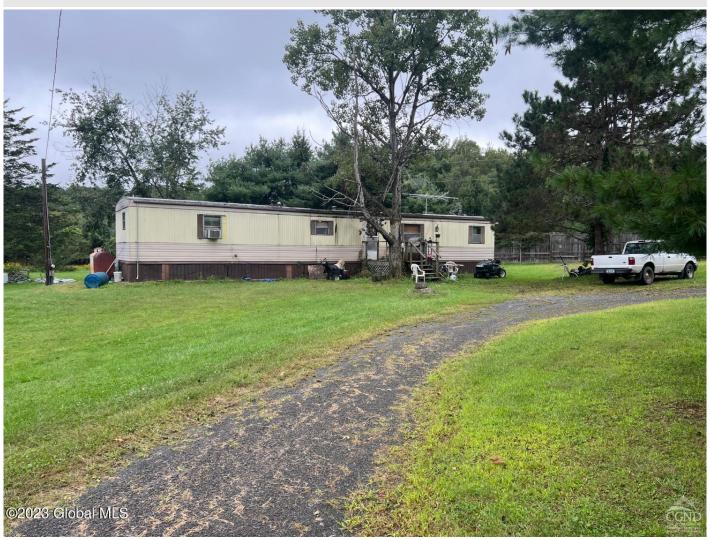

## MLS# - 202327459 - Price: \$157,000 1329 Medway Earlton Road, New Baltimore, NY

**Description:** This is a very versatile investment!! 2 Parcels 27.00-2-14.22 & 27.00-2-14.21 included in this sale, both have manufactured 1980's homes on them with separate septic, electric and wells. Parcel 2 is very secluded, very nice setting, with a natural spring water feature and would be considered a premium 2.1 acre building lot, currently has a 720 Sq ft single wide built in 1985 on it. Parcel 1 has a 910 sq ft, 1980 single wide that was built in 1980 on a very nice flat 2 acre parcel. 1 home is currently occupied but Both homes would need renovation to get market value rents.

Acres: 4.1 Bedrooms: 2

Estimated Taxes: \$3,354

Heat: Forced Air

Exterior: Aluminum Siding

Cooling: None

Town: New Baltimore
Bathrooms: 1 Full
Water: Drilled Well

Property Style: Single-Wide Exterior Features: None Parking Spaces: 6 Property Type: Residential School District: Greenville