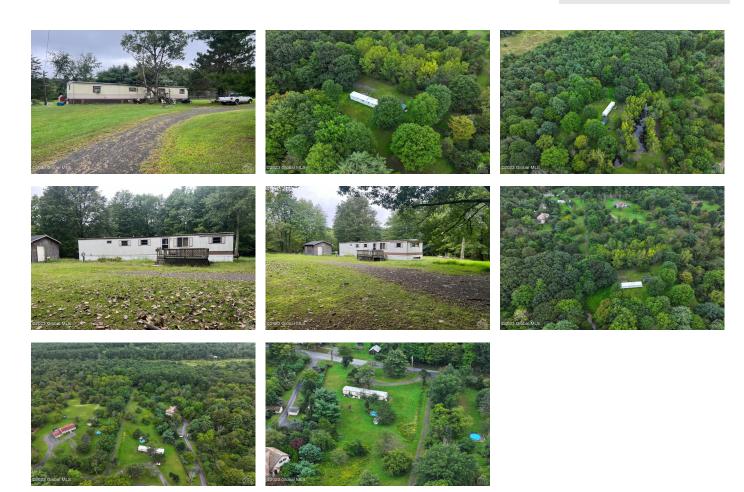

## MLS# - 202327459 - Price: \$157,000 1329 Medway Earlton Road, New Baltimore, NY

**Description:** This is a very versatile investment!! 2 Parcels 27.00-2-14.22 & 27.00-2-14.21 included in this sale, both have manufactured 1980's homes on them with separate septic, electric and wells. Parcel 2 is very secluded, very nice setting, with a natural spring water feature and would be considered a premium 2.1 acre building lot, currently has a 720 Sq ft single wide built in 1985 on it. Parcel 1 has a 910 sq ft, 1980 single wide that was built in 1980 on a very nice flat 2 acre parcel. 1 home is currently occupied but Both homes would need renovation to get market value rents.