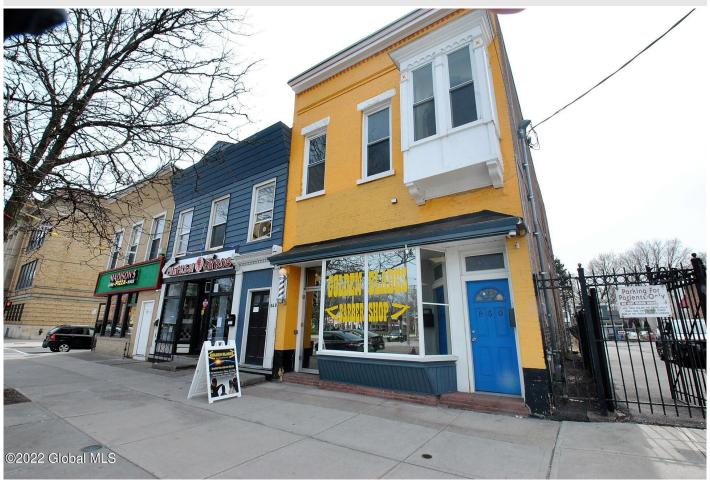

## MLS# - 202327447 - Price: \$339,900

850 Madison Avenue, Albany, NY

Description: PRICED TO SELL! UNDER APPRAISED VALUE. TURN KEY READY! MIXED USE Commercial & Residential BLDG. Both SPACES have been completely updated! Including all new mechanics. New Boiler & radiators, New hot water heaters. New Electrical Panel box to both spaces. New flooring -ceramic tile & premium vinyl. AC for commercial space only. Functional WALK-IN COOLER. COMM EXHAUST HOOD W/ANSUL SYSTEM. Commercial space is currently leased by Barber shop business. Residential upstairs apt is 3 Bedrm, 2 Full bath, eat in kitchen & Living rm. Has washer & dryer. Has its own Separate Entry door. Lg patio behind commercial space. Pressure treated wooden deck for the apt. Security cameras. Madison Av nr Ontario St--Reliable location. Near all college campuses & area hospitals.