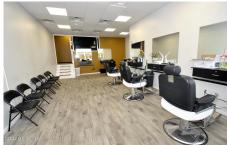

## MLS# - 202327447 - Price: \$339,900

850 Madison Avenue, Albany, NY

Description: PRICED TO SELL! UNDER APPRAISED VALUE. TURN KEY READY! MIXED USE Commercial & Residential BLDG. Both SPACES have been completely updated! Including all new mechanics. New Boiler & radiators, New hot water heaters. New Electrical Panel box to both spaces. New flooring -ceramic tile & premium vinyl. AC for commercial space only. Functional WALK-IN COOLER. COMM EXHAUST HOOD W/ANSUL SYSTEM. Commercial space is currently leased by Barber shop business. Residential upstairs apt is 3 Bedrm, 2 Full bath, eat in kitchen & Living rm. Has washer & dryer. Has its own Separate Entry door. Lg patio behind commercial space. Pressure treated wooden deck for the apt. Security cameras. Madison Av nr Ontario St--Reliable location. Near all college campuses & area hospitals.