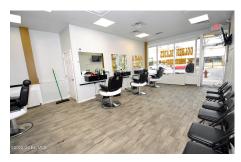

## MLS# - 202327447 - Price: \$339,900

850 Madison Avenue, Albany, NY

Description: PRICED TO SELL! UNDER APPRAISED VALUE. TURN KEY READY! MIXED USE Commercial & Residential BLDG. Both SPACES have been completely updated! Including all new mechanics. New Boiler & radiators, New hot water heaters. New Electrical Panel box to both spaces. New flooring -ceramic tile & premium vinyl. AC for commercial space only. Functional WALK-IN COOLER. COMM EXHAUST HOOD W/ANSUL SYSTEM. Commercial space is currently leased by Barber shop business. Residential upstairs apt is 3 Bedrm, 2 Full bath, eat in kitchen & Living rm. Has washer & dryer. Has its own Separate Entry door. Lg patio behind commercial space. Pressure treated wooden deck for the apt. Security cameras. Madison Av nr Ontario St--Reliable location. Near all college campuses & area hospitals.