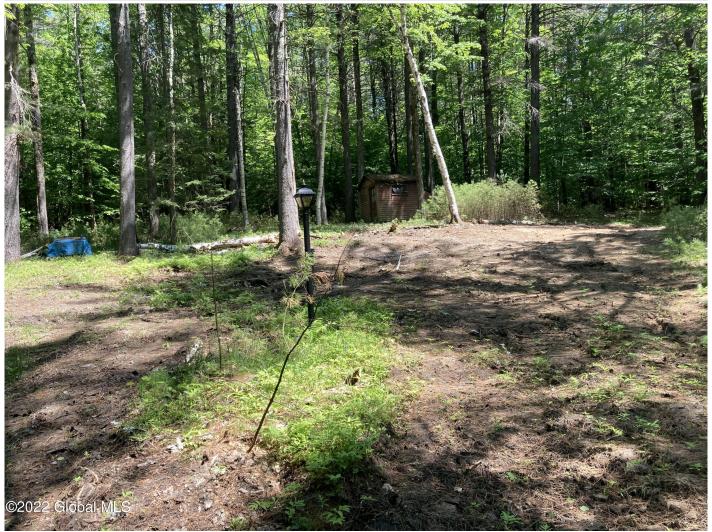

**Description:** Looking for the perfect place to build your camp or home? This lot is located 5 miles from Brooks Bay on the Great Sacandaga Lake in one direction and 5 miles from the center of Corinth in the other. After the previous demolition, you already have all the amenities you will need to build your dream such as water, power pole already set and cable service. Also a storage building (about 10' x 12') and the Corinth school system (with bus service) if needed. The plot is one piece of land (with two deeds), because the municipal line runs through the middle of the property it is listed on two deeds for tax purposes only. At buyers expense can be surveyed for building.