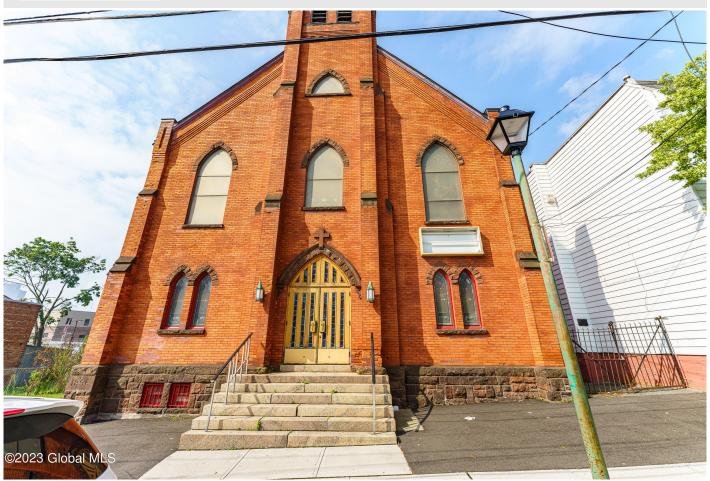

## MLS# - 202327385 - Price: \$449,000

320 Sheridan Avenue, Albany, NY

**Description:** Beautiful well maintained and upgraded church plus a two-story residential building (2 bedrooms 1bath in each unit). Church seats approx. 150+ patrons and has a new furnace, new roof, new plumbing and electric service. Basement is a church hall with commercial kitchen. The building is adaptable to many varied uses. Property also includes large parking lot (est 30 cars) and garage.

Acres: 0.27
School District: Albany

**Heat:** Forced Air **County:** Albany

Town: Albany
Water: Public

Basement: Finished

Cooling: Central Air

Property Type: Commercial

Sewer: Public Sewer

Exterior: Brick