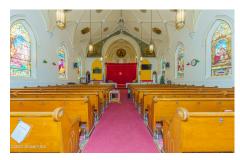

## MLS# - 202327385 - Price: \$449,000

320 Sheridan Avenue, Albany, NY

**Description:** Beautiful well maintained and upgraded church plus a two-story residential building (2 bedrooms 1bath in each unit). Church seats approx. 150+ patrons and has a new furnace, new roof, new plumbing and electric service. Basement is a church hall with commercial kitchen. The building is adaptable to many varied uses. Property also includes large parking lot (est 30 cars) and garage.