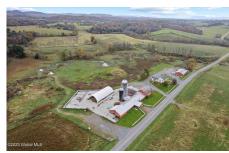

## MLS# - 202327336 - Price: \$1,500,000

924 County Route 17, Hartford, NY

**Description:** Prime farm facility and 366+ acres of premium farmland with 4 bedroom 2 bath farmhouse in scenic Fort Ann location! Multiple barns and outbuildings with power and water, 2 silos, hundreds of fenced acres w pasture land and multiple fields for hay or crops. Property consists of 3 separate parcels with road frontage on County Route 17 & Norton Road. Home has been updated & has tons of space for family or farm hands. Set up with office and conference space inside as well. Great opportunity for a large cattle or equine operation with opportunity to expand on this massive tract of land! Seller has additional land available for sale inquire with listing agent! Don't miss out on this amazing opportunity!