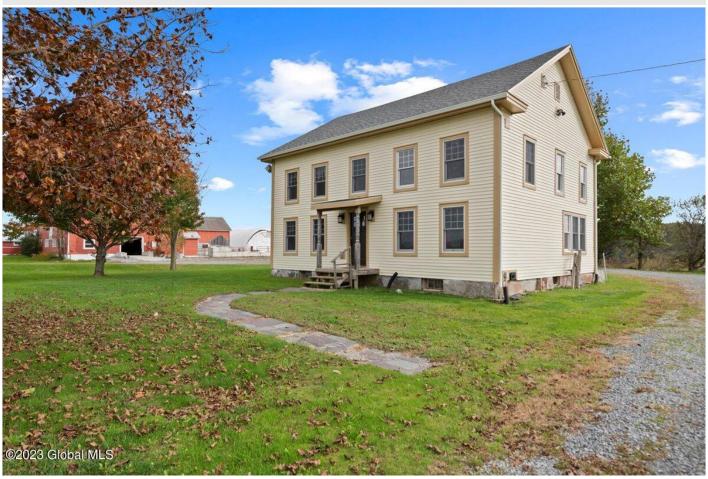

## MLS# - 202327336 - Price: \$1,500,000

924 County Route 17, Hartford, NY

**Description:** Prime farm facility and 366+ acres of premium farmland with 4 bedroom 2 bath farmhouse in scenic Fort Ann location! Multiple barns and outbuildings with power and water, 2 silos, hundreds of fenced acres w pasture land and multiple fields for hay or crops. Property consists of 3 separate parcels with road frontage on County Route 17 & Norton Road. Home has been updated & has tons of space for family or farm hands. Set up with office and conference space inside as well. Great opportunity for a large cattle or equine operation with opportunity to expand on this massive tract of land! Seller has additional land available for sale inquire with listing agent! Don't miss out on this amazing opportunity!

Acres: 366.09

Bedrooms: 4

Estimated Taxes: \$16,690

**Heat:** Baseboard, Propane **Exterior:** Drywall, Vinyl Siding

Cooling: Other

Town: Fort Ann
Bathrooms: 2 Full
Water: Drilled Well

Property Style: Farmhouse
Exterior Features: Barn
Parking Spaces: 20