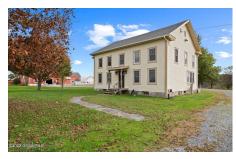

## MLS# - 202327336 - Price: \$1,500,000

924 County Route 17, Hartford, NY

**Description:** Prime farm facility and 366+ acres of premium farmland with 4 bedroom 2 bath farmhouse in scenic Fort Ann location! Multiple barns and outbuildings with power and water, 2 silos, hundreds of fenced acres w pasture land and multiple fields for hay or crops. Property consists of 3 separate parcels with road frontage on County Route 17 & Norton Road. Home has been updated & has tons of space for family or farm hands. Set up with office and conference space inside as well. Great opportunity for a large cattle or equine operation with opportunity to expand on this massive tract of land! Seller has additional land available for sale inquire with listing agent! Don't miss out on this amazing opportunity!

Acres: 366.09

Bedrooms: 4

Estimated Taxes: \$16,690

**Heat:** Baseboard, Propane **Exterior:** Drywall, Vinyl Siding

Cooling: Other

Town: Fort Ann
Bathrooms: 2 Full
Water: Drilled Well

Property Style: Farmhouse
Exterior Features: Barn
Parking Spaces: 20