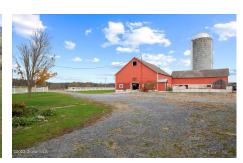

## MLS# - 202327336 - Price: \$1,500,000

924 County Route 17, Hartford, NY

**Description:** Prime farm facility and 366+ acres of premium farmland with 4 bedroom 2 bath farmhouse in scenic Fort Ann location! Multiple barns and outbuildings with power and water, 2 silos, hundreds of fenced acres w pasture land and multiple fields for hay or crops. Property consists of 3 separate parcels with road frontage on County Route 17 & Norton Road. Home has been updated & has tons of space for family or farm hands. Set up with office and conference space inside as well. Great opportunity for a large cattle or equine operation with opportunity to expand on this massive tract of land! Seller has additional land available for sale inquire with listing agent! Don't miss out on this amazing opportunity!

Acres: 366.09

Bedrooms: 4

Estimated Taxes: \$16,690

**Heat:** Baseboard, Propane **Exterior:** Drywall, Vinyl Siding

Cooling: Other

Town: Fort Ann
Bathrooms: 2 Full
Water: Drilled Well

Property Style: Farmhouse
Exterior Features: Barn
Parking Spaces: 20