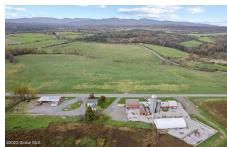

## MLS# - 202327336 - Price: \$1,500,000

924 County Route 17, Hartford, NY

**Description:** Prime farm facility and 366+ acres of premium farmland with 4 bedroom 2 bath farmhouse in scenic Fort Ann location! Multiple barns and outbuildings with power and water, 2 silos, hundreds of fenced acres w pasture land and multiple fields for hay or crops. Property consists of 3 separate parcels with road frontage on County Route 17 & Norton Road. Home has been updated & has tons of space for family or farm hands. Set up with office and conference space inside as well. Great opportunity for a large cattle or equine operation with opportunity to expand on this massive tract of land! Seller has additional land available for sale inquire with listing agent! Don't miss out on this amazing opportunity!

Acres: 366.09

Bedrooms: 4

Estimated Taxes: \$16,690

**Heat:** Baseboard, Propane **Exterior:** Drywall, Vinyl Siding

Cooling: Other

Town: Fort Ann
Bathrooms: 2 Full
Water: Drilled Well

Property Style: Farmhouse
Exterior Features: Barn
Parking Spaces: 20