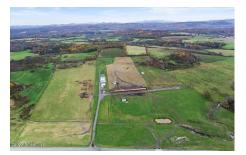

## MLS# - 202327335 - Price: \$1,250,000

501 County Route 17, Fort Ann, NY

**Description:** 258 Acres of prime farmland now available. Simply Grazin's animal welfare approved feeding facility, w feeding bunks, has 2 drilled wells w auto drinkers, 175 acres of fenced & gated pasture, 125 acres of new woven wire fencing, loads of tillable land for hay & crops. Property is on both sides of County Route 17 allowing multiple access point for loading & unloading or potential for development. Excellent opportunity! Don not miss out!

Acres: 258.52
School District: Hartford

Sewer: None

Town: Fort Ann
Estimated Taxes: \$6,547

County: Washington

Property Type: Land Water: Drilled Well Zoning: Farm

Daniel Davies NYS Licensed Real Estate Broker GRI, ABR, RSPS,SRS,C2EX (518) 656-9068 dan@daviesrealty.net