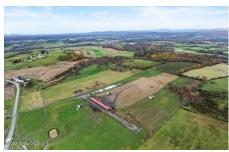

## MLS# - 202327335 - Price: \$1,250,000

501 County Route 17, Fort Ann, NY

**Description:** 258 Acres of prime farmland now available. Simply Grazin's animal welfare approved feeding facility, w feeding bunks, has 2 drilled wells w auto drinkers, 175 acres of fenced & gated pasture, 125 acres of new woven wire fencing, loads of tillable land for hay & crops. Property is on both sides of County Route 17 allowing multiple access point for loading & unloading or potential for development. Excellent opportunity! Don not miss out!

Acres: 258.52
School District: Hartford

Sewer: None

Town: Fort Ann
Estimated Taxes: \$6,547

County: Washington

Property Type: Land Water: Drilled Well Zoning: Farm

Daniel Davies NYS Licensed Real Estate Broker GRI, ABR, RSPS,SRS,C2EX (518) 656-9068 dan@daviesrealty.net