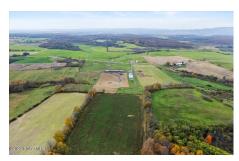

## MLS# - 202327335 - Price: \$1,250,000

501 County Route 17, Fort Ann, NY

**Description:** 258 Acres of prime farmland now available. Simply Grazin's animal welfare approved feeding facility, w feeding bunks, has 2 drilled wells w auto drinkers, 175 acres of fenced & gated pasture, 125 acres of new woven wire fencing, loads of tillable land for hay & crops. Property is on both sides of County Route 17 allowing multiple access point for loading & unloading or potential for development. Excellent opportunity! Don not miss out!

Acres: 258.52
School District: Hartford

Sewer: None

Town: Fort Ann
Estimated Taxes: \$6,547

County: Washington

Property Type: Land Water: Drilled Well Zoning: Farm

Daniel Davies NYS Licensed Real Estate Broker GRI, ABR, RSPS,SRS,C2EX (518) 656-9068 dan@daviesrealty.net