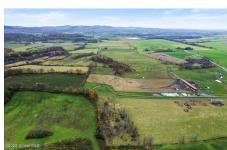

## MLS# - 202327335 - Price: \$1,250,000

501 County Route 17, Fort Ann, NY

**Description:** 258 Acres of prime farmland now available. Simply Grazin's animal welfare approved feeding facility, w feeding bunks, has 2 drilled wells w auto drinkers, 175 acres of fenced & gated pasture, 125 acres of new woven wire fencing, loads of tillable land for hay & crops. Property is on both sides of County Route 17 allowing multiple access point for loading & unloading or potential for development. Excellent opportunity! Don not miss out!

Acres: 258.52
School District: Hartford

Sewer: None

Town: Fort Ann
Estimated Taxes: \$6,547

County: Washington

Property Type: Land Water: Drilled Well Zoning: Farm

Daniel Davies NYS Licensed Real Estate Broker GRI, ABR, RSPS,SRS,C2EX (518) 656-9068 dan@daviesrealty.net