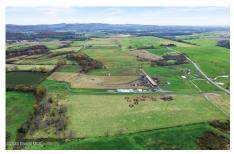

## MLS# - 202327335 - Price: \$1,250,000

501 County Route 17, Fort Ann, NY

**Description:** 258 Acres of prime farmland now available. Simply Grazin's animal welfare approved feeding facility, w feeding bunks, has 2 drilled wells w auto drinkers, 175 acres of fenced & gated pasture, 125 acres of new woven wire fencing, loads of tillable land for hay & crops. Property is on both sides of County Route 17 allowing multiple access point for loading & unloading or potential for development. Excellent opportunity! Don not miss out!

Acres: 258.52
School District: Hartford

Sewer: None

Town: Fort Ann
Estimated Taxes: \$6,547

County: Washington

Property Type: Land Water: Drilled Well Zoning: Farm

Daniel Davies NYS Licensed Real Estate Broker GRI, ABR, RSPS,SRS,C2EX (518) 656-9068 dan@daviesrealty.net