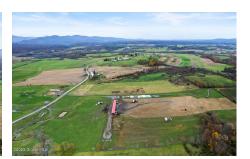

## MLS# - 202327335 - Price: \$1,250,000

501 County Route 17, Fort Ann, NY

**Description:** 258 Acres of prime farmland now available. Simply Grazin's animal welfare approved feeding facility, w feeding bunks, has 2 drilled wells w auto drinkers, 175 acres of fenced & gated pasture, 125 acres of new woven wire fencing, loads of tillable land for hay & crops. Property is on both sides of County Route 17 allowing multiple access point for loading & unloading or potential for development. Excellent opportunity! Don not miss out!

Acres: 258.52
School District: Hartford

Sewer: None

Town: Fort Ann
Estimated Taxes: \$6,547

County: Washington

Property Type: Land Water: Drilled Well Zoning: Farm

Daniel Davies NYS Licensed Real Estate Broker GRI, ABR, RSPS,SRS,C2EX (518) 656-9068 dan@daviesrealty.net