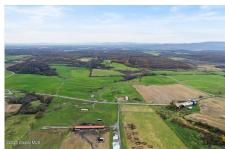

## MLS# - 202327335 - Price: \$1,250,000

501 County Route 17, Fort Ann, NY

**Description:** 258 Acres of prime farmland now available. Simply Grazin's animal welfare approved feeding facility, w feeding bunks, has 2 drilled wells w auto drinkers, 175 acres of fenced & gated pasture, 125 acres of new woven wire fencing, loads of tillable land for hay & crops. Property is on both sides of County Route 17 allowing multiple access point for loading & unloading or potential for development. Excellent opportunity! Don not miss out!

Acres: 258.52
School District: Hartford

Sewer: None

Town: Fort Ann
Estimated Taxes: \$6,547

County: Washington

Property Type: Land Water: Drilled Well Zoning: Farm

Daniel Davies NYS Licensed Real Estate Broker GRI, ABR, RSPS,SRS,C2EX (518) 656-9068 dan@daviesrealty.net