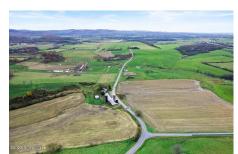

## MLS# - 202327335 - Price: \$1,250,000

501 County Route 17, Fort Ann, NY

**Description:** 258 Acres of prime farmland now available. Simply Grazin's animal welfare approved feeding facility, w feeding bunks, has 2 drilled wells w auto drinkers, 175 acres of fenced & gated pasture, 125 acres of new woven wire fencing, loads of tillable land for hay & crops. Property is on both sides of County Route 17 allowing multiple access point for loading & unloading or potential for development. Excellent opportunity! Don not miss out!

Acres: 258.52
School District: Hartford

Sewer: None

Town: Fort Ann
Estimated Taxes: \$6,547

County: Washington

Property Type: Land Water: Drilled Well Zoning: Farm

Daniel Davies NYS Licensed Real Estate Broker GRI, ABR, RSPS,SRS,C2EX (518) 656-9068 dan@daviesrealty.net