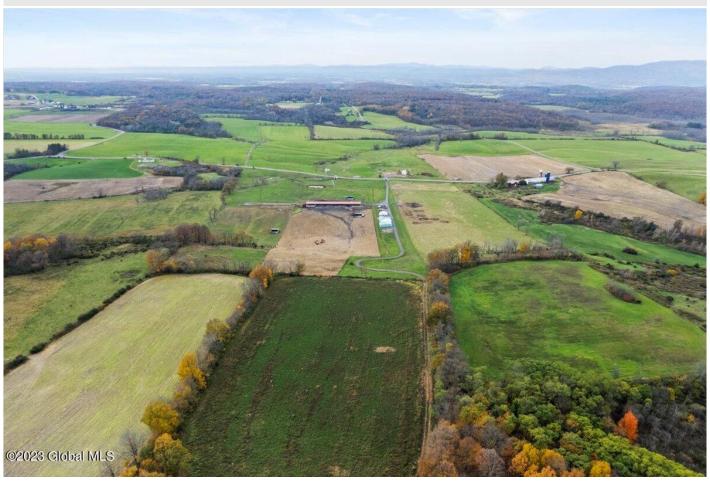

## MLS# - 202327335 - Price: \$1,250,000

501 County Route 17, Fort Ann, NY

**Description:** 258 Acres of prime farmland now available. Simply Grazin's animal welfare approved feeding facility, w feeding bunks, has 2 drilled wells w auto drinkers, 175 acres of fenced & gated pasture, 125 acres of new woven wire fencing, loads of tillable land for hay & crops. Property is on both sides of County Route 17 allowing multiple access point for loading & unloading or potential for development. Excellent opportunity! Don not miss out!

Acres: 258.52
School District: Hartford

Sewer: None

Town: Fort Ann
Estimated Taxes: \$6,547

County: Washington

Property Type: Land Water: Drilled Well Zoning: Farm

Daniel Davies NYS Licensed Real Estate Broker GRI, ABR, RSPS,SRS,C2EX (518) 656-9068 dan@daviesrealty.net