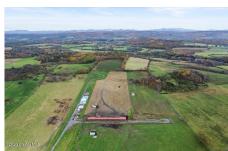

## MLS# - 202327335 - Price: \$1,250,000

501 County Route 17, Fort Ann, NY

**Description:** 258 Acres of prime farmland now available. Simply Grazin's animal welfare approved feeding facility, w feeding bunks, has 2 drilled wells w auto drinkers, 175 acres of fenced & gated pasture, 125 acres of new woven wire fencing, loads of tillable land for hay & crops. Property is on both sides of County Route 17 allowing multiple access point for loading & unloading or potential for development. Excellent opportunity! Don not miss out!

Acres: 258.52
School District: Hartford

Sewer: None

Town: Fort Ann
Estimated Taxes: \$6,547

County: Washington

Property Type: Land Water: Drilled Well Zoning: Farm

Daniel Davies NYS Licensed Real Estate Broker GRI, ABR, RSPS,SRS,C2EX (518) 656-9068 dan@daviesrealty.net