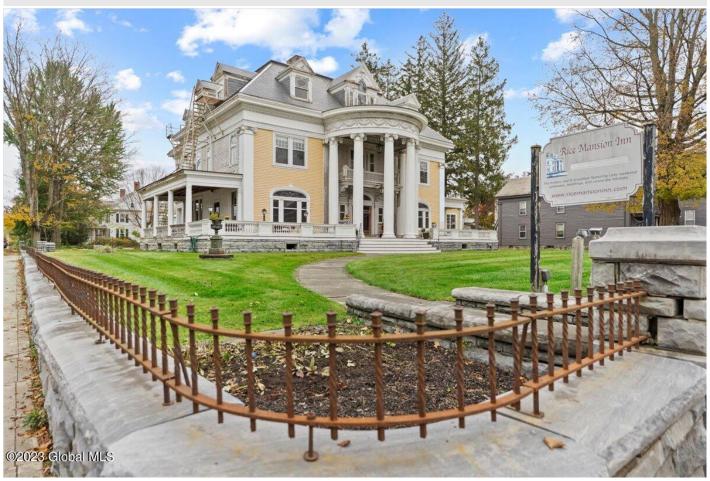

## MLS# - 202327271 - Price: \$850,000

16 W Main Street, Cambridge, NY

**Description:** The Rice Mansion Inn, the Crown Jewel of Cambridge, is located in the heart of this picturesque Village, near the Green Mountains of Vermont and NYS Adirondacks with proximity to Albany and Saratoga, is now available for you to own as a private residence, business or both. The Mansion (9 bedrooms and 3 floors) and Carriage House (with 8 private guest suites) are zoned mixed-use, offering over 12,000 sf to call home and/or to accommodate businesses ranging from turnkey Airbnb, short-term rentals, office space, and beyond. The area boasts a thriving arts community, boutiques, and outdoor recreation. This historical property loaded with original features exudes a sense of prestige and sophistication, making it the ideal backdrop for a variety of opportunities.