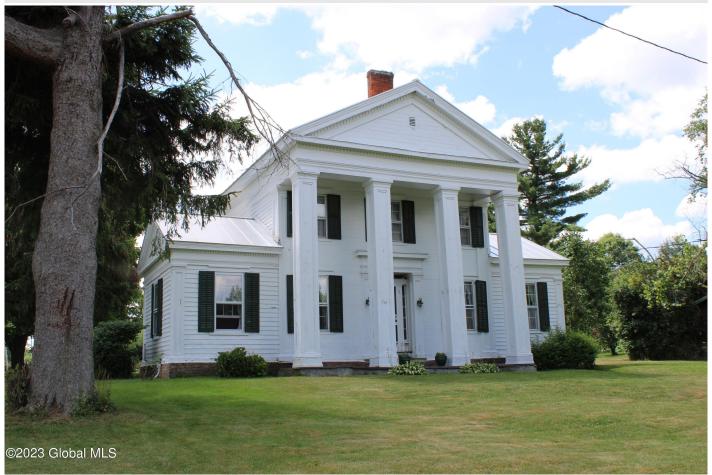

## MLS# - 202327261 - Price: \$975,000

545 Westfall Road, Delanson, NY

**Description:** 191 acre farm owned and operated by one family for the last 37 years. Featuring a restored 1820's six bedroom house with double parlors, formal dining room, galley kitchen, office/library, family room with fireplace and Florida room large enough for family gatherings. Vintage barns used daily, hay fields, pastures, miles of fencing and woods. Also a separate building close to the house with water and heat. Could be an artist studio or a playroom for the kids or for a hired hand. A working farm, a vintage treasure!!