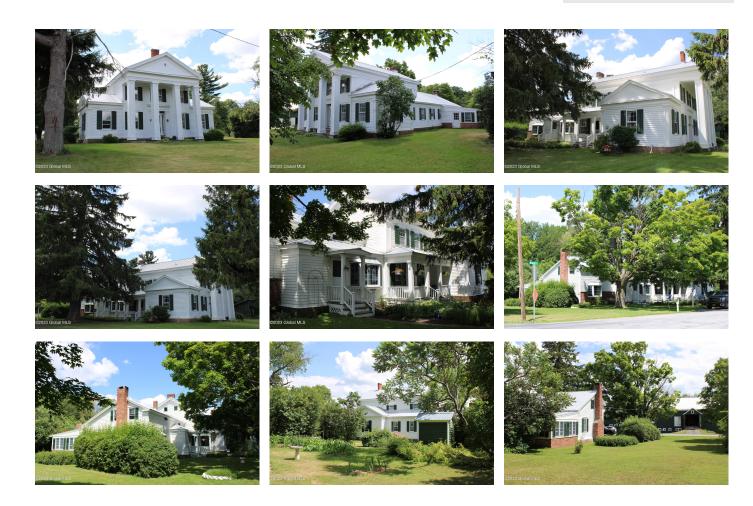

## MLS# - 202327261 - Price: \$975,000

545 Westfall Road, Delanson, NY

**Description:** 191 acre farm owned and operated by one family for the last 37 years. Featuring a restored 1820's six bedroom house with double parlors, formal dining room, galley kitchen, office/library, family room with fireplace and Florida room large enough for family gatherings. Vintage barns used daily, hay fields, pastures, miles of fencing and woods. Also a separate building close to the house with water and heat. Could be an artist studio or a playroom for the kids or for a hired hand. A working farm, a vintage treasure!!