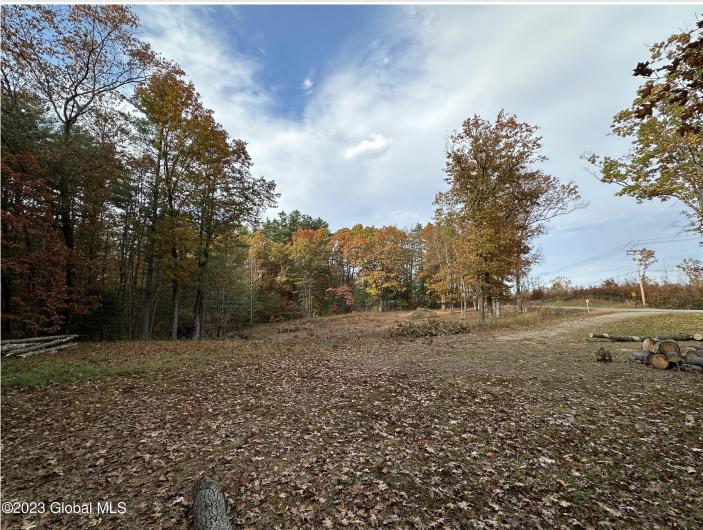

## MLS# - 202327246 - Price: \$48,500

265 Nine Mile Tree Road, Gloversville, NY

**Description:** GREAT BUILDING LOT, OR 2 BUILDABLE LOTS ~ Vacant Land in Town of Mayfield, Mayfield School District, 2.38+/- Surveyed Acres. Previously had subdivision approval & surveyed for 2 buildable lots. No single wides allowed per Code Enforcement. Property has been perc tested, sandy soil would allow for a conventional septic system. Private well area. 2 gravel based driveways on the property - one is located on the far end of the property & one is near real estate sign. Sellers have been clearing out some of the trees on property in preparation to build a new home, but have decided this is not route they plan to go now. Annual taxes with No exemptions \$735. Survey Pins are in Place. There is one near the sign if you wanted to purchase & subdivide. Sacandaga lake is only a handful of miles away.

Acres: 2.38 School District: Mayfield Sewer: None Town: Mayfield Estimated Taxes: \$735 County: Fulton Property Type: Land Water: None

Daniel Davies NYS Licensed Real Estate Broker GRI, ABR, RSPS,SRS,C2EX (518) 656-9068 dan@daviesrealty.net