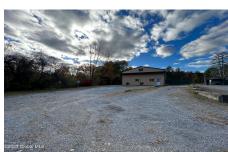

## MLS# - 202327192 - Price: \$649,999

15 Pasco Avenue, Queensbury, NY

**Description:** Welcome to this well established salvage yard, which is formerly known as Ray's Salvage Yard. Spanning over 10 acres, this newly constructed 3,300 sq ft building epitomizes versatility, offering endless potential for your business and/or warehousing needs. With its meticulously maintained property and paved parking facilities capable of accommodating over 500 cars, trucks, and vans, this property isn't just a space--it's a canvas for all of your business dreams. Positioned in a prime location, this opportunity is not to be missed.

Acres: 10.21

School District: Queensbury

Sewer: Public Sewer

Basement: Slab
Cooling: None

Town: Queensbury

Estimated Taxes: \$16,743

Heat: Forced Air, Natural Gas

Exterior: Metal Siding Parking Spaces: 20

Property Type: Commercial

Water: Shared Well

Property Style: Office, Multiple

Dwelling Unit, Commercial

County: Warren
Zoning: Commercial

Daniel Davies NYS Licensed Real Estate Broker GRI, ABR, RSPS,SRS,C2EX (518) 656-9068 dan@daviesrealty.net