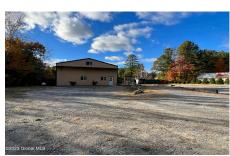

## MLS# - 202327192 - Price: \$649,999

15 Pasco Avenue, Queensbury, NY

**Description:** Welcome to this well established salvage yard, which is formerly known as Ray's Salvage Yard. Spanning over 10 acres, this newly constructed 3,300 sq ft building epitomizes versatility, offering endless potential for your business and/or warehousing needs. With its meticulously maintained property and paved parking facilities capable of accommodating over 500 cars, trucks, and vans, this property isn't just a space--it's a canvas for all of your business dreams. Positioned in a prime location, this opportunity is not to be missed.

Acres: 10.21

School District: Queensbury

Sewer: Public Sewer

Basement: Slab
Cooling: None

Town: Queensbury

Estimated Taxes: \$16,743

Heat: Forced Air, Natural Gas

Exterior: Metal Siding Parking Spaces: 20