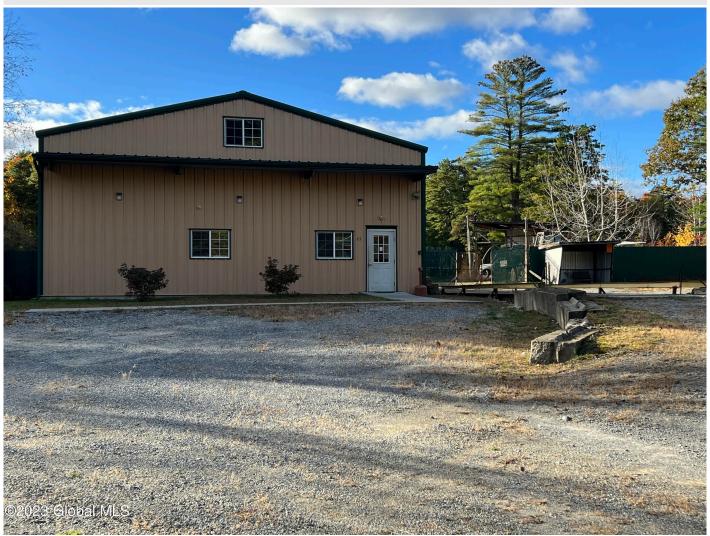

## MLS# - 202327192 - Price: \$649,999

15 Pasco Avenue, Queensbury, NY

**Description:** Welcome to this well established salvage yard, which is formerly known as Ray's Salvage Yard. Spanning over 10 acres, this newly constructed 3,300 sq ft building epitomizes versatility, offering endless potential for your business and/or warehousing needs. With its meticulously maintained property and paved parking facilities capable of accommodating over 500 cars, trucks, and vans, this property isn't just a space--it's a canvas for all of your business dreams. Positioned in a prime location, this opportunity is not to be missed.

Acres: 10.21

School District: Queensbury

Sewer: Public Sewer

Basement: Slab
Cooling: None

Town: Queensbury

Estimated Taxes: \$16,743

Heat: Forced Air, Natural Gas

Exterior: Metal Siding Parking Spaces: 20

Property Type: Commercial

Water: Shared Well

Property Style: Office, Multiple

Dwelling Unit, Commercial

County: Warren
Zoning: Commercial

Daniel Davies NYS Licensed Real Estate Broker GRI, ABR, RSPS,SRS,C2EX (518) 656-9068 dan@daviesrealty.net