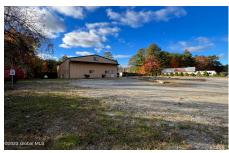

## MLS# - 202327192 - Price: \$649,999

15 Pasco Avenue, Queensbury, NY

**Description:** Welcome to this well established salvage yard, which is formerly known as Ray's Salvage Yard. Spanning over 10 acres, this newly constructed 3,300 sq ft building epitomizes versatility, offering endless potential for your business and/or warehousing needs. With its meticulously maintained property and paved parking facilities capable of accommodating over 500 cars, trucks, and vans, this property isn't just a space--it's a canvas for all of your business dreams. Positioned in a prime location, this opportunity is not to be missed.

Acres: 10.21

School District: Queensbury

Sewer: Public Sewer

Basement: Slab
Cooling: None

Town: Queensbury

Estimated Taxes: \$16,743

Heat: Forced Air, Natural Gas

Exterior: Metal Siding Parking Spaces: 20

Property Type: Commercial

Water: Shared Well

Property Style: Office, Multiple

Dwelling Unit, Commercial

County: Warren
Zoning: Commercial

Daniel Davies NYS Licensed Real Estate Broker GRI, ABR, RSPS,SRS,C2EX (518) 656-9068 dan@daviesrealty.net