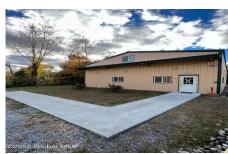

## MLS# - 202327192 - Price: \$649,999

15 Pasco Avenue, Queensbury, NY

**Description:** Welcome to this well established salvage yard, which is formerly known as Ray's Salvage Yard. Spanning over 10 acres, this newly constructed 3,300 sq ft building epitomizes versatility, offering endless potential for your business and/or warehousing needs. With its meticulously maintained property and paved parking facilities capable of accommodating over 500 cars, trucks, and vans, this property isn't just a space--it's a canvas for all of your business dreams. Positioned in a prime location, this opportunity is not to be missed.

Acres: 10.21

School District: Queensbury

Sewer: Public Sewer

Basement: Slab
Cooling: None

Town: Queensbury

Estimated Taxes: \$16,743

Heat: Forced Air, Natural Gas

Exterior: Metal Siding Parking Spaces: 20

Property Type: Commercial

Water: Shared Well

Property Style: Office, Multiple

Dwelling Unit, Commercial

County: Warren
Zoning: Commercial

Daniel Davies NYS Licensed Real Estate Broker GRI, ABR, RSPS,SRS,C2EX (518) 656-9068 dan@daviesrealty.net