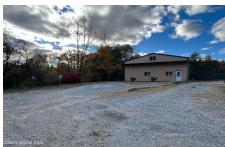

## MLS# - 202327192 - Price: \$649,999

15 Pasco Avenue, Queensbury, NY

**Description:** Welcome to this well established salvage yard, which is formerly known as Ray's Salvage Yard. Spanning over 10 acres, this newly constructed 3,300 sq ft building epitomizes versatility, offering endless potential for your business and/or warehousing needs. With its meticulously maintained property and paved parking facilities capable of accommodating over 500 cars, trucks, and vans, this property isn't just a space--it's a canvas for all of your business dreams. Positioned in a prime location, this opportunity is not to be missed.

Acres: 10.21

School District: Queensbury

Sewer: Public Sewer

Basement: Slab
Cooling: None

Town: Queensbury

Estimated Taxes: \$16,743

Heat: Forced Air, Natural Gas

Exterior: Metal Siding Parking Spaces: 20

Property Type: Commercial

Water: Shared Well

Property Style: Office, Multiple

Dwelling Unit, Commercial

County: Warren
Zoning: Commercial

Daniel Davies NYS Licensed Real Estate Broker GRI, ABR, RSPS,SRS,C2EX (518) 656-9068 dan@daviesrealty.net