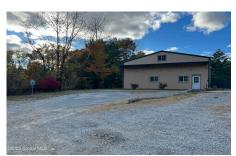

## MLS# - 202327192 - Price: \$649,999

15 Pasco Avenue, Queensbury, NY

**Description:** Welcome to this well established salvage yard, which is formerly known as Ray's Salvage Yard. Spanning over 10 acres, this newly constructed 3,300 sq ft building epitomizes versatility, offering endless potential for your business and/or warehousing needs. With its meticulously maintained property and paved parking facilities capable of accommodating over 500 cars, trucks, and vans, this property isn't just a space--it's a canvas for all of your business dreams. Positioned in a prime location, this opportunity is not to be missed.

Acres: 10.21

School District: Queensbury

Sewer: Public Sewer

Basement: Slab
Cooling: None

Town: Queensbury

Estimated Taxes: \$16,743

Heat: Forced Air, Natural Gas

Exterior: Metal Siding Parking Spaces: 20