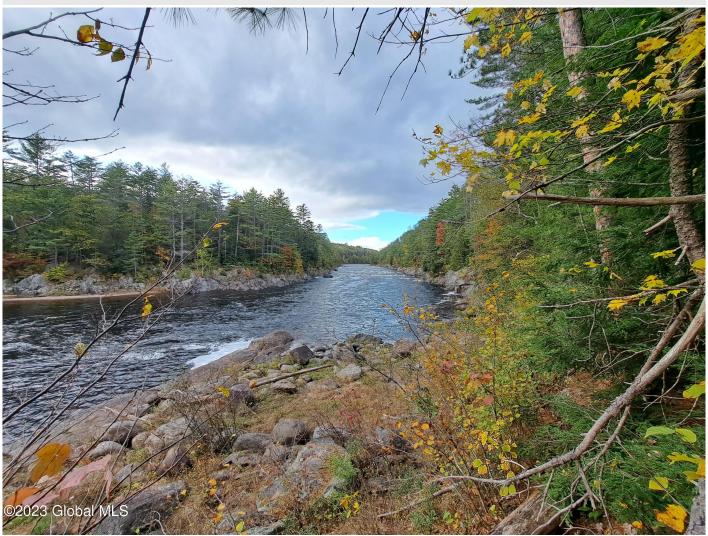

## MLS# - 202327073 - Price: \$789,900 L 13.2 Friends Lake Road, Chestertown, NY

**Description:** 2,200 feet of frontage along the Upper Hudson River, a wild, whitewater backcountry river, and immediate access to nearly 1,600 acres of State Forest Preserve, the Hudson River Woods & Wildwater property is the "complete package" of Adirondack property. With over 4,500 feet of road frontage (with electric) on Friends Lake Road, it's an ideal location for a camp, second home, or subdivision. The property is under the Fisher 480 forest tax law, which provides a handsome reduction in taxes, while being less burdensome than its 480a tax law successor. Fisher 480 carries a very low administrative burden. The only requirement is that the landowner pay a 6% severance tax on the timber stumpage yield. Only ~ 187 acres of the 337 is under 480.