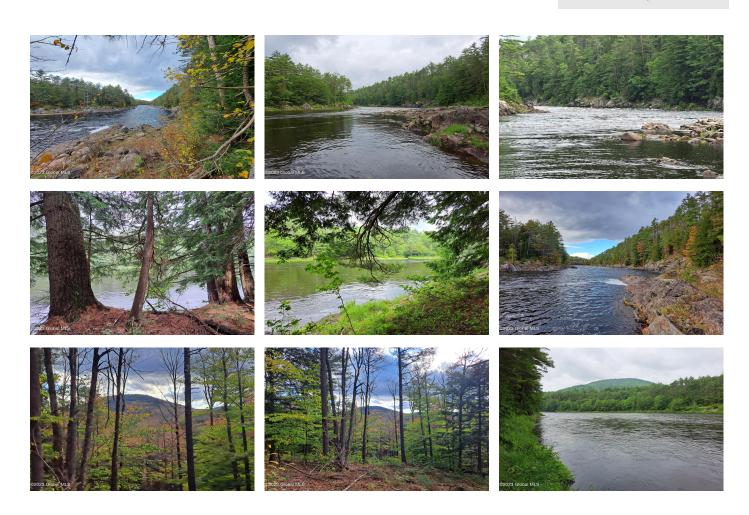

## MLS# - 202327073 - Price: \$789,900 L 13.2 Friends Lake Road, Chestertown, NY

**Description:** 2,200 feet of frontage along the Upper Hudson River, a wild, whitewater backcountry river, and immediate access to nearly 1,600 acres of State Forest Preserve, the Hudson River Woods & Wildwater property is the "complete package" of Adirondack property. With over 4,500 feet of road frontage (with electric) on Friends Lake Road, it's an ideal location for a camp, second home, or subdivision. The property is under the Fisher 480 forest tax law, which provides a handsome reduction in taxes, while being less burdensome than its 480a tax law successor. Fisher 480 carries a very low administrative burden. The only requirement is that the landowner pay a 6% severance tax on the timber stumpage yield. Only ~ 187 acres of the 337 is under 480.