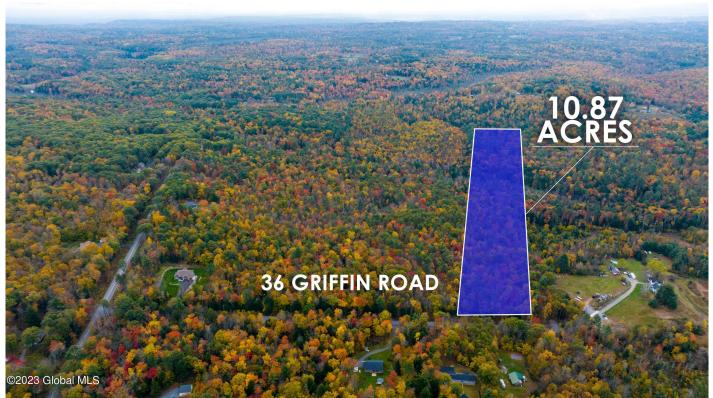

## MLS# - 202327072 - Price: \$125,000

36 Griffin Road, Greenfield Center, NY

**Description:** Serene wooded lot located in Greenfield Center just minutes from Saratoga Springs and the downtown area. Quiet and private street. Bring your own builder to build the home of your dreams on this 10.87 acre lot. Well and septic need to be brought in. Some deed restrictions. Survey provided upon request.

Acres: 10.87 School District: Corinth County: Saratoga Town: Greenfield Water: None Property Type: Land Sewer: None

Daniel Davies NYS Licensed Real Estate Broker GRI, ABR, RSPS,SRS,C2EX (518) 656-9068 dan@daviesrealty.net