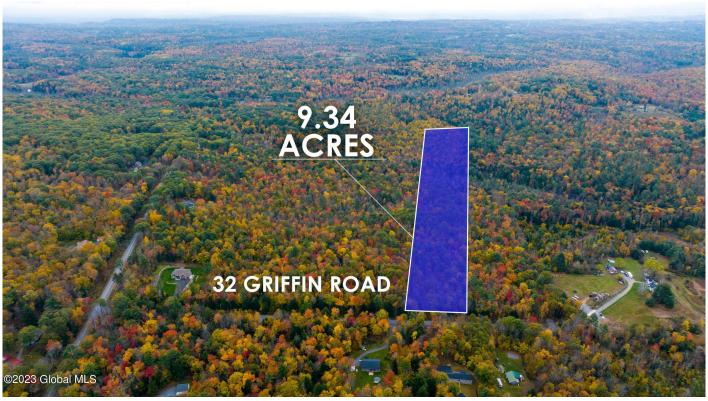

## **MLS# - 202327071 - Price: \$125,000** 32 Griffin Road, Greenfield Center, NY

**Description:** Serene and wooded lot in Greenfield Center just minutes to Saratoga Springs and the downtown area. Bring your own builder to build the home of your dreams on this 9.34 acre lot on a quiet street. Beautiful lush trees that provide an abundance of privacy. Well and septic to be brought in. Some deed restrictions. Survey can be provided upon request.

Acres: 9.34

County: Saratoga

School District: Corinth

Town: Greenfield

Water: None

Property Type: Land

Sewer: None

Daniel Davies NYS Licensed Real Estate Broker GRI, ABR, RSPS,SRS,C2EX (518) 656-9068 dan@daviesrealty.net