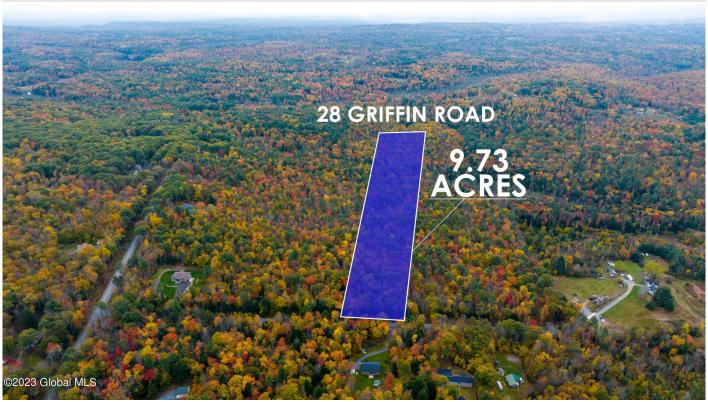

## **MLS# - 202327070 - Price: \$125,000** 28 Griffin Road, Greenfield Center, NY

**Description:** Serene and wooded lot available in Greenfield Center just minutes to Saratoga Springs and the downtown area. Bring your own builder to build the home of your dreams on this private 9.73 acres. This lot is located on a quiet street with plenty of privacy. Well and septic to be brought in. Some deed restrictions. Survey available upon request.

Acres: 9.73

School District: Corinth

County: Saratoga

Town: Greenfield

Water: None

Property Type: Land

Sewer: None

Daniel Davies NYS Licensed Real Estate Broker GRI, ABR, RSPS,SRS,C2EX (518) 656-9068 dan@daviesrealty.net