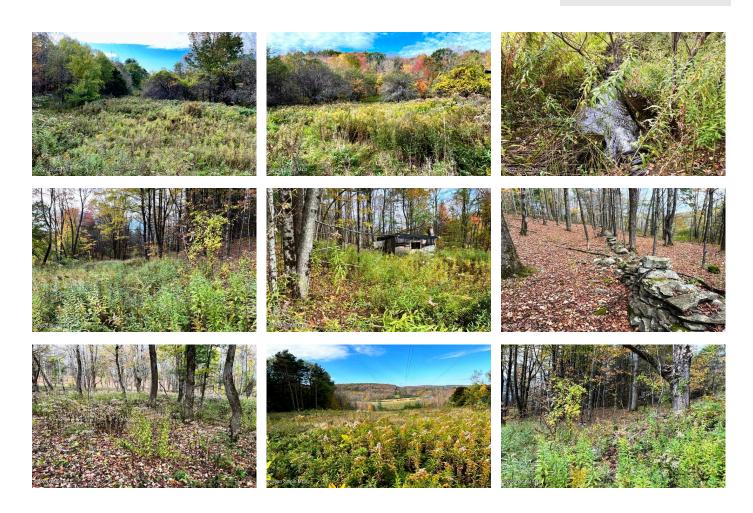

**Description:** Several promising homesites on this 35 acre property with almost a half mile of road frontage. Rolling terrain that is easy to walk, small creek and clean wooded areas. There is a camper plug-in and 2 sheds. Ideal recreational property that borders Huyck Preserve. Owner financing available