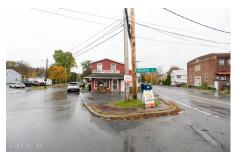

## MLS# - 202327026 - Price: \$224,900

2 Malden Street, Nassau, NY

**Description:** The possibilities are endless! Excellent opportunity to own your own commercial/mixed use building in the heart of Nassau. Currently being used as a very successful pizzeria which it has been a staple of the community for 40 years! Business and the real estate are for sale! The commercial space includes ALL restaurant equipment (All which are fairly newer!). Equipment included: Pizza oven big enough for 6 pies, grill, dough maker/ cheese grater, slicer, fryolator, steam table, standard range, 3 bay kitchen sink, 3 upright freezers and 1 walk-in cooler. Keep it as a pizzeria or turn it into something else! Upstairs apartment is a 1 bedroom which is on a month to month rental agreement. So many different options to take advantage of!