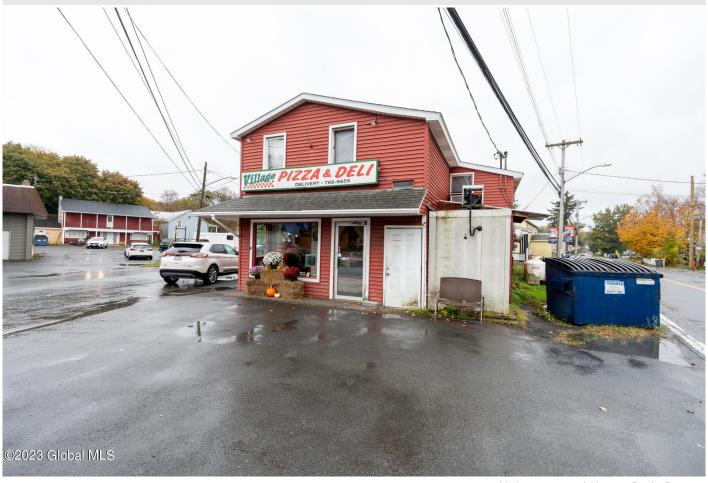

## MLS# - 202327026 - Price: \$224,900

2 Malden Street, Nassau, NY

**Description:** The possibilities are endless! Excellent opportunity to own your own commercial/mixed use building in the heart of Nassau. Currently being used as a very successful pizzeria which it has been a staple of the community for 40 years! Business and the real estate are for sale! The commercial space includes ALL restaurant equipment (All which are fairly newer!). Equipment included: Pizza oven big enough for 6 pies, grill, dough maker/ cheese grater, slicer, fryolator, steam table, standard range, 3 bay kitchen sink, 3 upright freezers and 1 walk-in cooler. Keep it as a pizzeria or turn it into something else! Upstairs apartment is a 1 bedroom which is on a month to month rental agreement. So many different options to take advantage of!