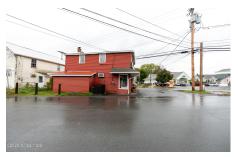

## MLS# - 202327026 - Price: \$224,900

2 Malden Street, Nassau, NY

**Description:** The possibilities are endless! Excellent opportunity to own your own commercial/mixed use building in the heart of Nassau. Currently being used as a very successful pizzeria which it has been a staple of the community for 40 years! Business and the real estate are for sale! The commercial space includes ALL restaurant equipment (All which are fairly newer!). Equipment included: Pizza oven big enough for 6 pies, grill, dough maker/ cheese grater, slicer, fryolator, steam table, standard range, 3 bay kitchen sink, 3 upright freezers and 1 walk-in cooler. Keep it as a pizzeria or turn it into something else! Upstairs apartment is a 1 bedroom which is on a month to month rental agreement. So many different options to take advantage of!