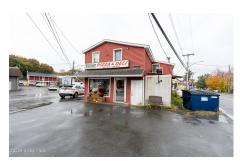

## MLS# - 202327026 - Price: \$224,900

2 Malden Street, Nassau, NY

**Description:** The possibilities are endless! Excellent opportunity to own your own commercial/mixed use building in the heart of Nassau. Currently being used as a very successful pizzeria which it has been a staple of the community for 40 years! Business and the real estate are for sale! The commercial space includes ALL restaurant equipment (All which are fairly newer!). Equipment included: Pizza oven big enough for 6 pies, grill, dough maker/ cheese grater, slicer, fryolator, steam table, standard range, 3 bay kitchen sink, 3 upright freezers and 1 walk-in cooler. Keep it as a pizzeria or turn it into something else! Upstairs apartment is a 1 bedroom which is on a month to month rental agreement. So many different options to take advantage of!