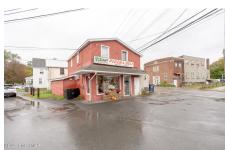

## MLS# - 202327026 - Price: \$224,900

2 Malden Street, Nassau, NY

**Description:** The possibilities are endless! Excellent opportunity to own your own commercial/mixed use building in the heart of Nassau. Currently being used as a very successful pizzeria which it has been a staple of the community for 40 years! Business and the real estate are for sale! The commercial space includes ALL restaurant equipment (All which are fairly newer!). Equipment included: Pizza oven big enough for 6 pies, grill, dough maker/ cheese grater, slicer, fryolator, steam table, standard range, 3 bay kitchen sink, 3 upright freezers and 1 walk-in cooler. Keep it as a pizzeria or turn it into something else! Upstairs apartment is a 1 bedroom which is on a month to month rental agreement. So many different options to take advantage of!