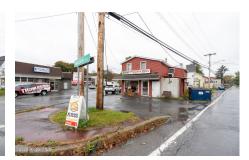

## MLS# - 202327026 - Price: \$224,900

2 Malden Street, Nassau, NY

**Description:** The possibilities are endless! Excellent opportunity to own your own commercial/mixed use building in the heart of Nassau. Currently being used as a very successful pizzeria which it has been a staple of the community for 40 years! Business and the real estate are for sale! The commercial space includes ALL restaurant equipment (All which are fairly newer!). Equipment included: Pizza oven big enough for 6 pies, grill, dough maker/ cheese grater, slicer, fryolator, steam table, standard range, 3 bay kitchen sink, 3 upright freezers and 1 walk-in cooler. Keep it as a pizzeria or turn it into something else! Upstairs apartment is a 1 bedroom which is on a month to month rental agreement. So many different options to take advantage of!