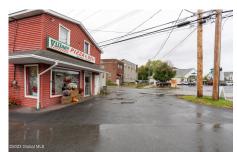

## MLS# - 202327026 - Price: \$224,900

2 Malden Street, Nassau, NY

**Description:** The possibilities are endless! Excellent opportunity to own your own commercial/mixed use building in the heart of Nassau. Currently being used as a very successful pizzeria which it has been a staple of the community for 40 years! Business and the real estate are for sale! The commercial space includes ALL restaurant equipment (All which are fairly newer!). Equipment included: Pizza oven big enough for 6 pies, grill, dough maker/ cheese grater, slicer, fryolator, steam table, standard range, 3 bay kitchen sink, 3 upright freezers and 1 walk-in cooler. Keep it as a pizzeria or turn it into something else! Upstairs apartment is a 1 bedroom which is on a month to month rental agreement. So many different options to take advantage of!