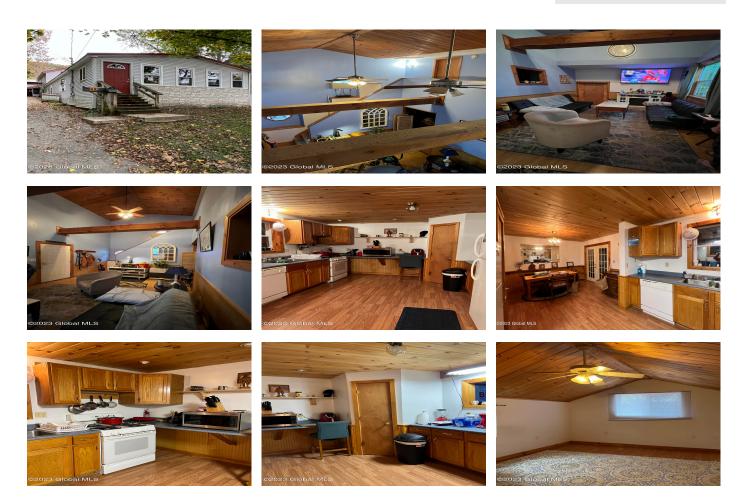

## MLS# - 202327013 - Price: \$144,900

49 Williams Street, Whitehall, NY

**Description:** Two living units, each with 3 bedrooms, living, dining, full baths and porches for your seasonal enjoyment. This property is a doublewide with a 700 sq ft two floor addition in the back. It is much nicer than a passerby would imagine from the street. additional has a full basement. Rent from one unit would pay the mortgage. Financing may have to be creative, since it is a double-wide with a large addition. Come check out how nice to actually is!!

Heat: Forced Air, Oil

Basement: Interior Entry, Partial, Sump Pump, Unfinished

County: Washington

Interior Features: High Speed Internet, Paddle Fan, Vaulted Ceiling(s), Wall Paneling, Eat-in Kitchen