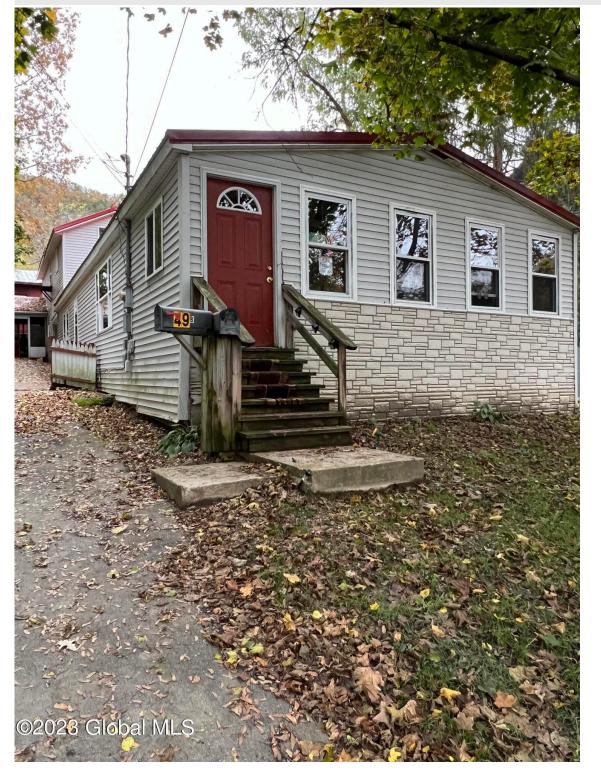

## MLS# - 202327013 - Price: \$144,900

49 Williams Street, Whitehall, NY

**Description:** Two living units, each with 3 bedrooms, living, dining, full baths and porches for your seasonal enjoyment. This property is a doublewide with a 700 sq ft two floor addition in the back. It is much nicer than a passerby would imagine from the street. additional has a full basement. Rent from one unit would pay the mortgage. Financing may have to be creative, since it is a double-wide with a large addition. Come check out how nice to actually is!!

## Exterior: Vinyl Siding

Cooling: None

Bathrooms: 3 Full

Water: Public

Property Style: 1 Family + In-Law, Custom, Double-Wide, Manufactured Exterior Features: None

Parking Spaces: 4

**Daniel Davies** NYS Licensed Real Estate Broker GRI, ABR, RSPS,SRS,C2EX (518) 656-9068 dan@daviesrealty.net