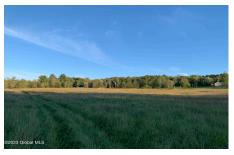

## MLS# - 202326986 - Price: \$199,000

Lot 7 Youngs Road, Esperance, NY

**Description:** A unique and beautiful country property with commercial zoning on a county route, close to the intersection of NY Rt 30 and US Rt 20. Both commercial use and residential dwellings are allowed with a special use permit. Directly off the road frontage is a large hay field which backs up to woods and opens up to a second field on a knoll which would make a beautiful and secluded home site. This land is a perfect property to live, work and play. Power lines are at the road as well as Spectrum fiber optic with 1000 Mbps download and 1000 Mbps upload speeds. 3.5 miles and 7 miles to the nearest interstate interchanges on I-88. Under 20 minutes to Amsterdam, under 30 minutes to Schenectady, and 35 minutes to Albany. The lot was professionally surveyed in 2023 with corners pinned lines marked