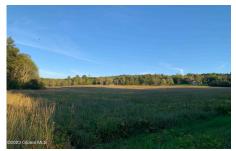

## MLS# - 202326986 - Price: \$199,000

Lot 7 Youngs Road, Esperance, NY

**Description:** A unique and beautiful country property with commercial zoning on a county route, close to the intersection of NY Rt 30 and US Rt 20. Both commercial use and residential dwellings are allowed with a special use permit. Directly off the road frontage is a large hay field which backs up to woods and opens up to a second field on a knoll which would make a beautiful and secluded home site. This land is a perfect property to live, work and play. Power lines are at the road as well as Spectrum fiber optic with 1000 Mbps download and 1000 Mbps upload speeds. 3.5 miles and 7 miles to the nearest interstate interchanges on I-88. Under 20 minutes to Amsterdam, under 30 minutes to Schenectady, and 35 minutes to Albany. The lot was professionally surveyed in 2023 with corners pinned lines marked