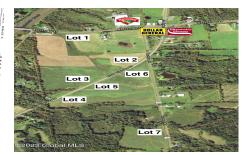

## MLS# - 202326986 - Price: \$199,000

Lot 7 Youngs Road, Esperance, NY

**Description:** A unique and beautiful country property with commercial zoning on a county route, close to the intersection of NY Rt 30 and US Rt 20. Both commercial use and residential dwellings are allowed with a special use permit. Directly off the road frontage is a large hay field which backs up to woods and opens up to a second field on a knoll which would make a beautiful and secluded home site. This land is a perfect property to live, work and play. Power lines are at the road as well as Spectrum fiber optic with 1000 Mbps download and 1000 Mbps upload speeds. 3.5 miles and 7 miles to the nearest interstate interchanges on I-88. Under 20 minutes to Amsterdam, under 30 minutes to Schenectady, and 35 minutes to Albany. The lot was professionally surveyed in 2023 with corners pinned lines marked