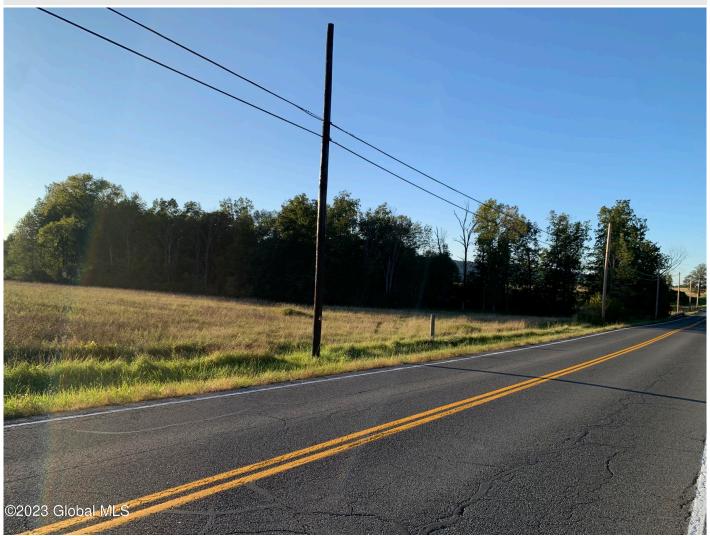

## MLS# - 202326986 - Price: \$199,000

Lot 7 Youngs Road, Esperance, NY

**Description:** A unique and beautiful country property with commercial zoning on a county route, close to the intersection of NY Rt 30 and US Rt 20. Both commercial use and residential dwellings are allowed with a special use permit. Directly off the road frontage is a large hay field which backs up to woods and opens up to a second field on a knoll which would make a beautiful and secluded home site. This land is a perfect property to live, work and play. Power lines are at the road as well as Spectrum fiber optic with 1000 Mbps download and 1000 Mbps upload speeds. 3.5 miles and 7 miles to the nearest interstate interchanges on I-88. Under 20 minutes to Amsterdam, under 30 minutes to Schenectady, and 35 minutes to Albany. The lot was professionally surveyed in 2023 with corners pinned lines marked