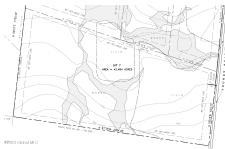

## MLS# - 202326986 - Price: \$199,000

Lot 7 Youngs Road, Esperance, NY

**Description:** A unique and beautiful country property with commercial zoning on a county route, close to the intersection of NY Rt 30 and US Rt 20. Both commercial use and residential dwellings are allowed with a special use permit. Directly off the road frontage is a large hay field which backs up to woods and opens up to a second field on a knoll which would make a beautiful and secluded home site. This land is a perfect property to live, work and play. Power lines are at the road as well as Spectrum fiber optic with 1000 Mbps download and 1000 Mbps upload speeds. 3.5 miles and 7 miles to the nearest interstate interchanges on I-88. Under 20 minutes to Amsterdam, under 30 minutes to Schenectady, and 35 minutes to Albany. The lot was professionally surveyed in 2023 with corners pinned lines marked

Acres: 42.48
School District: Duanesburg

Sewer: None

Town: Duanesburg

Estimated Taxes: \$2,058

County: Schenectady

Property Type: Land

Water: None

Zoning: Commercial