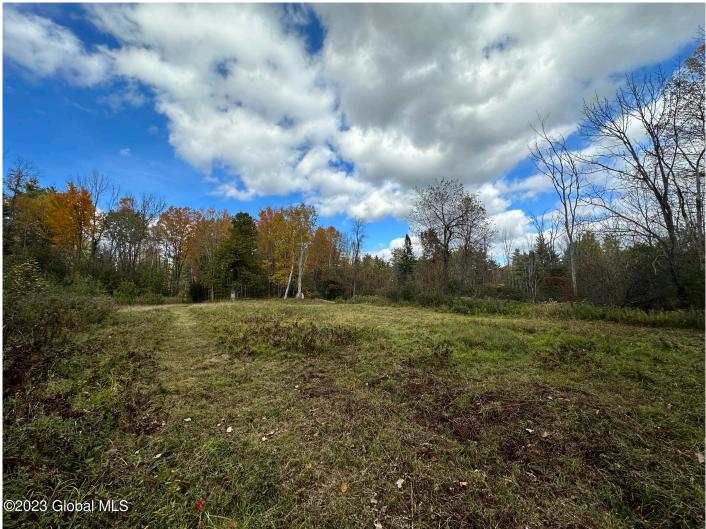

## MLS# - 202326968 - Price: \$175,000

L2 Lang Road, Moriah, NY

**Description:** Beautiful 100 acre parcel located in Moriah for all your recreation needs or build your dream home here. This property is mixed forest, has timber value, and 480a tax exemption. There is a small cleared area. Grove Brook runs through the back corner. 2500' of frontage on Lang Rd.