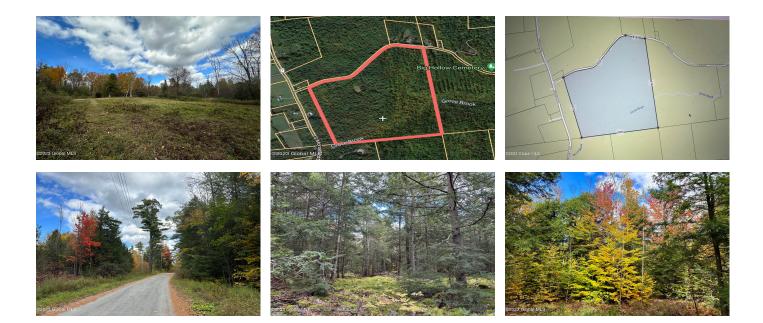

## MLS# - 202326968 - Price: \$175,000

L2 Lang Road, Moriah, NY

**Description:** Beautiful 100 acre parcel located in Moriah for all your recreation needs or build your dream home here. This property is mixed forest, has timber value, and 480a tax exemption. There is a small cleared area. Grove Brook runs through the back corner. 2500' of frontage on Lang Rd.