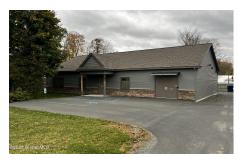

## MLS# - 202326941 - Price: \$359,900

2867 Ny 43, Averill Park, NY

**Description:** Many businesses can accommodate this building such as a dentist, lab, doctors office, real estate, insurance and so many more. Property was originally built as a laboratory. Radiant heat, Central Air, HEPA/Charcoal filtered air purification system, fire and security, open floor plan. Large walk-up attic offers many possibilities.