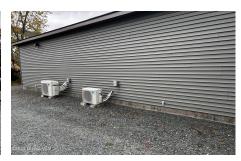

Acres: 0.31

School District: Averill Park

Sewer: Public Sewer

Basement: Slab, None
County: Rensselaer
Zoning: Mixed

Town: Sand Lake

Estimated Taxes: \$6,451

**Heat:** Ductless, Forced Air, Propane Tank Owned, Radiant,

Radiant Floor

Exterior: Vinyl Siding

Cooling: Central Air, Ductless

Interior Features: High Speed

Internet

Property Type: Commercial

Water: Drilled Well

Property Style: Office,