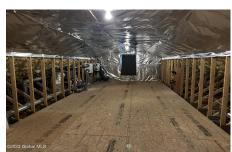

## MLS# - 202326941 - Price: \$359,900

2867 Ny 43, Averill Park, NY

**Description:** Many businesses can accommodate this building such as a dentist, lab, doctors office, real estate, insurance and so many more. Property was originally built as a laboratory. Radiant heat, Central Air, HEPA/Charcoal filtered air purification system, fire and security, open floor plan. Large walk-up attic offers many possibilities.