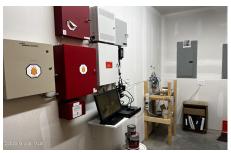

## MLS# - 202326941 - Price: \$359,900

2867 Ny 43, Averill Park, NY

**Description:** Many businesses can accommodate this building such as a dentist, lab, doctors office, real estate, insurance and so many more. Property was originally built as a laboratory. Radiant heat, Central Air, HEPA/Charcoal filtered air purification system, fire and security, open floor plan. Large walk-up attic offers many possibilities.