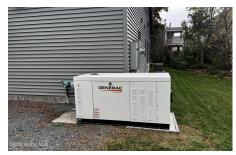

Acres: 0.31

School District: Averill Park

Sewer: Public Sewer

Basement: Slab, None
County: Rensselaer
Zoning: Mixed

Town: Sand Lake

Estimated Taxes: \$6,451

**Heat:** Ductless, Forced Air, Propane Tank Owned, Radiant,