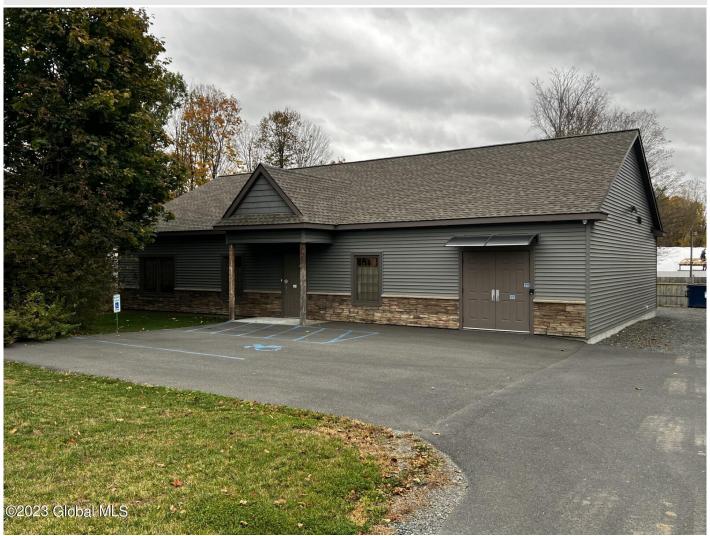

## MLS# - 202326941 - Price: \$359,900

2867 Ny 43, Averill Park, NY

**Description:** Many businesses can accommodate this building such as a dentist, lab, doctors office, real estate, insurance and so many more. Property was originally built as a laboratory. Radiant heat, Central Air, HEPA/Charcoal filtered air purification system, fire and security, open floor plan. Large walk-up attic offers many possibilities.

Commercial

**Exterior Features:** Lighting

Parking Spaces: 10

Daniel Davies NYS Licensed Real Estate Broker GRI, ABR, RSPS,SRS,C2EX (518) 656-9068 dan@daviesrealty.net