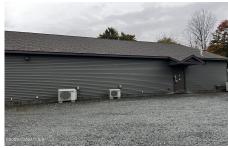

Acres: 0.31

School District: Averill Park

Sewer: Public Sewer

Basement: Slab, None
County: Rensselaer
Zoning: Mixed

Town: Sand Lake

Estimated Taxes: \$6,451

**Heat:** Ductless, Forced Air, Propane Tank Owned, Radiant,

Radiant Floor

Exterior: Vinyl Siding

Cooling: Central Air, Ductless

Interior Features: High Speed

Internet

Property Type: Commercial

Water: Drilled Well

Property Style: Office,