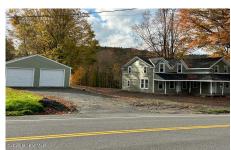

## MLS# - 202326864 - Price: \$195,000

1108 State Route 295, Chatham, NY

**Description:** Back on the market with new work done. Old shed gone, new approved septic system for 4 bedrooms and new well. Some new framing inside. A diamond in the rough, down to the studs. Needs electric, plumbing, insulation, and all your finishing touches. Patio doors to a nice backyard, original wood floors to be redone, new windows, newer roof, new garage, spacious wrap around porch. Right on 295 close to TSP, I90, and the Berkshires for skiing and culture.

**Acres:** 0.55

School District: Chatham

Sewer: Septic Tank

Property Style: Farmhouse

Exterior Features: None

Parking Spaces: 4

Town: Chatham

Estimated Taxes: \$3,768

Heat: None

Basement: Bilco Doors,

Unfinished

County: Columbia

Property Type: Residential

Water: Drilled Well

Garage: 2

Exterior: Vinyl Siding