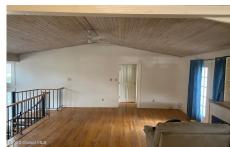

## MLS# - 202326856 - Price: \$349,900

1562 State St Street, Schenectady, NY

Description: Former home office for dental practice with additional apartments. The office includes a staff lounge area converted from an apartment with half bath and kitchenette, easily convertible back to an apartment. The property also contains two additional apartments. One apartment is a one bedroom, living room, kitchen and full bath. The second apartment was designed as a single-family home. It is two stories, living room, two full baths, two bedrooms, second living room. The property also has a large garage/barn structure with double doors, one 8 foot wide by 14 foot tall, as well as loft storage space over the right half. Perfect opportunity for owner occupied or mixed use rental. Same owner for 35 years. Great visibility on State street.