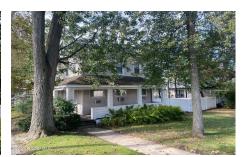

## MLS# - 202326856 - Price: \$349,900

1562 State St Street, Schenectady, NY

Description: Former home office for dental practice with additional apartments. The office includes a staff lounge area converted from an apartment with half bath and kitchenette, easily convertible back to an apartment. The property also contains two additional apartments. One apartment is a one bedroom, living room, kitchen and full bath. The second apartment was designed as a single-family home. It is two stories, living room, two full baths, two bedrooms, second living room. The property also has a large garage/barn structure with double doors, one 8 foot wide by 14 foot tall, as well as loft storage space over the right half. Perfect opportunity for owner occupied or mixed use rental. Same owner for 35 years. Great visibility on State street.