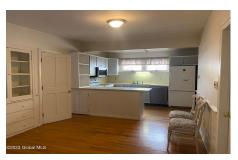

## MLS# - 202326856 - Price: \$349,900

1562 State St Street, Schenectady, NY

Description: Former home office for dental practice with additional apartments. The office includes a staff lounge area converted from an apartment with half bath and kitchenette, easily convertible back to an apartment. The property also contains two additional apartments. One apartment is a one bedroom, living room, kitchen and full bath. The second apartment was designed as a single-family home. It is two stories, living room, two full baths, two bedrooms, second living room. The property also has a large garage/barn structure with double doors, one 8 foot wide by 14 foot tall, as well as loft storage space over the right half. Perfect opportunity for owner occupied or mixed use rental. Same owner for 35 years. Great visibility on State street.