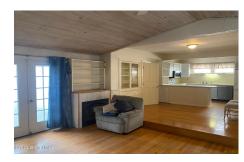

## MLS# - 202326856 - Price: \$349,900

1562 State St Street, Schenectady, NY

Description: Former home office for dental practice with additional apartments. The office includes a staff lounge area converted from an apartment with half bath and kitchenette, easily convertible back to an apartment. The property also contains two additional apartments. One apartment is a one bedroom, living room, kitchen and full bath. The second apartment was designed as a single-family home. It is two stories, living room, two full baths, two bedrooms, second living room. The property also has a large garage/barn structure with double doors, one 8 foot wide by 14 foot tall, as well as loft storage space over the right half. Perfect opportunity for owner occupied or mixed use rental. Same owner for 35 years. Great visibility on State street.