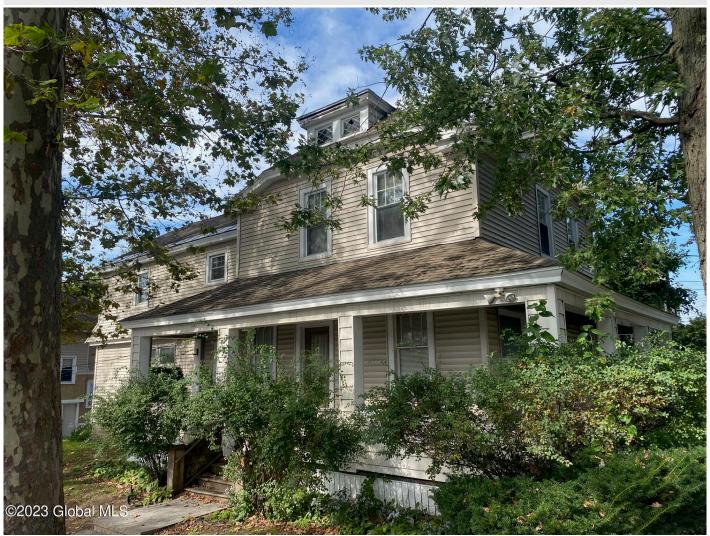

## MLS# - 202326856 - Price: \$349,900

1562 State St Street, Schenectady, NY

Description: Former home office for dental practice with additional apartments. The office includes a staff lounge area converted from an apartment with half bath and kitchenette, easily convertible back to an apartment. The property also contains two additional apartments. One apartment is a one bedroom, living room, kitchen and full bath. The second apartment was designed as a single-family home. It is two stories, living room, two full baths, two bedrooms, second living room. The property also has a large garage/barn structure with double doors, one 8 foot wide by 14 foot tall, as well as loft storage space over the right half. Perfect opportunity for owner occupied or mixed use rental. Same owner for 35 years. Great visibility on State street.

Exterior: Vinyl Siding

Parking Spaces: 6

Daniel Davies NYS Licensed Real Estate Broker GRI, ABR, RSPS,SRS,C2EX (518) 656-9068 dan@daviesrealty.net