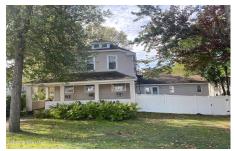

## MLS# - 202326856 - Price: \$349,900

1562 State St Street, Schenectady, NY

Description: Former home office for dental practice with additional apartments. The office includes a staff lounge area converted from an apartment with half bath and kitchenette, easily convertible back to an apartment. The property also contains two additional apartments. One apartment is a one bedroom, living room, kitchen and full bath. The second apartment was designed as a single-family home. It is two stories, living room, two full baths, two bedrooms, second living room. The property also has a large garage/barn structure with double doors, one 8 foot wide by 14 foot tall, as well as loft storage space over the right half. Perfect opportunity for owner occupied or mixed use rental. Same owner for 35 years. Great visibility on State street.

Exterior: Vinyl Siding

Parking Spaces: 6

Daniel Davies NYS Licensed Real Estate Broker GRI, ABR, RSPS,SRS,C2EX (518) 656-9068 dan@daviesrealty.net