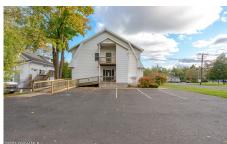

## MLS# - 202326844 - Price: \$649,000

1 Burhans Place, Delmar, NY

**Description:** We present 1 Burhans PI, located in the heart of Delmar! This 3676 sq ft building is zoned as a Commerical/Office Residential/Mixed Use Building. Zoned Commerical Hamlet (CH). Features include a common entryway with Unit 1 on first floor and Unit 2 on second floor. 1st & 2nd floors have several individual rooms as offices, conference spaces, waiting rooms & storage. Each floor offers a half bathroom. Also, there is pull down attic space and a full basement ideal for storage. There are currently 11 parking spots with a potential for several more. 1st Floor Tenant Lease expires 12/31/23. 2nd Floor Tenant is Owner Occupied & will be vacating.

Acres: 0.26

Property Type: Commercial

Water: Public

Property Style: Office,

Commercial

Exterior Features: None

Parking Spaces: 11

**Above Ground Square** 