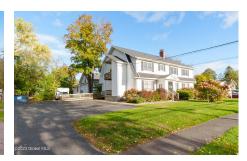

## MLS# - 202326844 - Price: \$649,000

1 Burhans Place, Delmar, NY

**Description:** We present 1 Burhans PI, located in the heart of Delmar! This 3676 sq ft building is zoned as a Commerical/Office Residential/Mixed Use Building. Zoned Commerical Hamlet (CH). Features include a common entryway with Unit 1 on first floor and Unit 2 on second floor. 1st & 2nd floors have several individual rooms as offices, conference spaces, waiting rooms & storage. Each floor offers a half bathroom. Also, there is pull down attic space and a full basement ideal for storage. There are currently 11 parking spots with a potential for several more. 1st Floor Tenant Lease expires 12/31/23. 2nd Floor Tenant is Owner Occupied & will be vacating.

Acres: 0.26

Property Type: Commercial

Water: Public

Property Style: Office,

Commercial

Exterior Features: None

Parking Spaces: 11

**Above Ground Square** 

Feet: 3676

School District: Bethlehem

Sewer: Public Sewer

Basement: Full

County: Albany
Zoning: Mixed

Town: Bethlehem

Estimated Taxes: \$11,784

Heat: Forced Air, Natural Gas

Exterior: Vinyl Siding

Cooling: Central Air

Daniel Davies NYS Licensed Real Estate Broker GRI, ABR, RSPS,SRS,C2EX (518) 656-9068 dan@daviesrealty.net