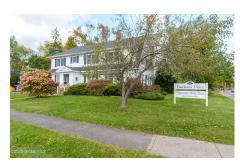

## MLS# - 202326844 - Price: \$649,000

1 Burhans Place, Delmar, NY

**Description:** We present 1 Burhans PI, located in the heart of Delmar! This 3676 sq ft building is zoned as a Commerical/Office Residential/Mixed Use Building. Zoned Commerical Hamlet (CH). Features include a common entryway with Unit 1 on first floor and Unit 2 on second floor. 1st & 2nd floors have several individual rooms as offices, conference spaces, waiting rooms & storage. Each floor offers a half bathroom. Also, there is pull down attic space and a full basement ideal for storage. There are currently 11 parking spots with a potential for several more. 1st Floor Tenant Lease expires 12/31/23. 2nd Floor Tenant is Owner Occupied & will be vacating.

Acres: 0.26

Property Type: Commercial

Water: Public

Property Style: Office,

Commercial

Exterior Features: None

Parking Spaces: 11

**Above Ground Square** 

Feet: 3676

School District: Bethlehem

Sewer: Public Sewer

Basement: Full

County: Albany
Zoning: Mixed

Town: Bethlehem

Estimated Taxes: \$11,784

Heat: Forced Air, Natural Gas

Exterior: Vinyl Siding

Cooling: Central Air

Daniel Davies NYS Licensed Real Estate Broker GRI, ABR, RSPS,SRS,C2EX (518) 656-9068 dan@daviesrealty.net