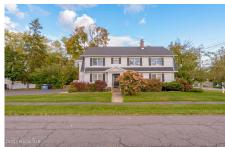

## MLS# - 202326844 - Price: \$649,000

1 Burhans Place, Delmar, NY

**Description:** We present 1 Burhans PI, located in the heart of Delmar! This 3676 sq ft building is zoned as a Commerical/Office Residential/Mixed Use Building. Zoned Commerical Hamlet (CH). Features include a common entryway with Unit 1 on first floor and Unit 2 on second floor. 1st & 2nd floors have several individual rooms as offices, conference spaces, waiting rooms & storage. Each floor offers a half bathroom. Also, there is pull down attic space and a full basement ideal for storage. There are currently 11 parking spots with a potential for several more. 1st Floor Tenant Lease expires 12/31/23. 2nd Floor Tenant is Owner Occupied & will be vacating.

Acres: 0.26

Property Type: Commercial

Water: Public

Property Style: Office,

Commercial

Exterior Features: None

Parking Spaces: 11

**Above Ground Square** 

Feet: 3676

School District: Bethlehem

Sewer: Public Sewer

Basement: Full

County: Albany
Zoning: Mixed

Town: Bethlehem

Estimated Taxes: \$11,784

Heat: Forced Air, Natural Gas

Exterior: Vinyl Siding

Cooling: Central Air

Daniel Davies NYS Licensed Real Estate Broker GRI, ABR, RSPS,SRS,C2EX (518) 656-9068 dan@daviesrealty.net