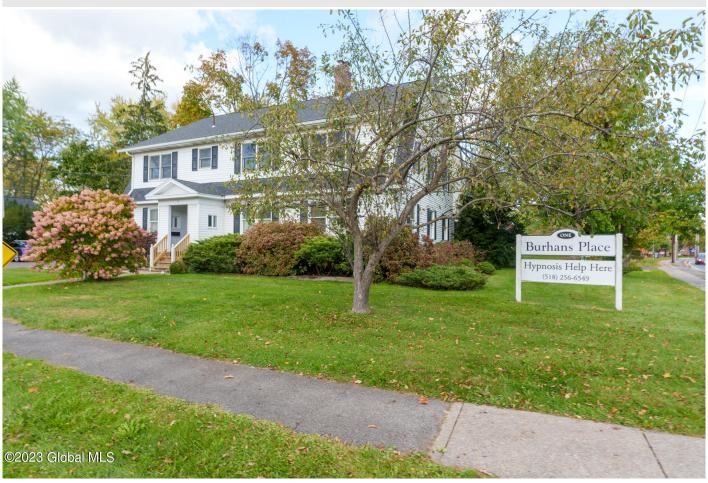

## MLS# - 202326844 - Price: \$649,000

1 Burhans Place, Delmar, NY

**Description:** We present 1 Burhans PI, located in the heart of Delmar! This 3676 sq ft building is zoned as a Commerical/Office Residential/Mixed Use Building. Zoned Commerical Hamlet (CH). Features include a common entryway with Unit 1 on first floor and Unit 2 on second floor. 1st & 2nd floors have several individual rooms as offices, conference spaces, waiting rooms & storage. Each floor offers a half bathroom. Also, there is pull down attic space and a full basement ideal for storage. There are currently 11 parking spots with a potential for several more. 1st Floor Tenant Lease expires 12/31/23. 2nd Floor Tenant is Owner Occupied & will be vacating.

Acres: 0.26

Property Type: Commercial

Water: Public

Property Style: Office,

Commercial

Exterior Features: None

Parking Spaces: 11

**Above Ground Square** 

Feet: 3676

School District: Bethlehem

Sewer: Public Sewer

Basement: Full

County: Albany
Zoning: Mixed

Town: Bethlehem

Estimated Taxes: \$11,784

Heat: Forced Air, Natural Gas

Exterior: Vinyl Siding

Cooling: Central Air

Daniel Davies NYS Licensed Real Estate Broker GRI, ABR, RSPS,SRS,C2EX (518) 656-9068 dan@daviesrealty.net