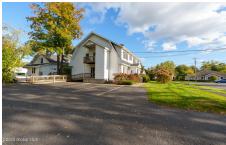

## MLS# - 202326844 - Price: \$649,000

1 Burhans Place, Delmar, NY

**Description:** We present 1 Burhans PI, located in the heart of Delmar! This 3676 sq ft building is zoned as a Commerical/Office Residential/Mixed Use Building. Zoned Commerical Hamlet (CH). Features include a common entryway with Unit 1 on first floor and Unit 2 on second floor. 1st & 2nd floors have several individual rooms as offices, conference spaces, waiting rooms & storage. Each floor offers a half bathroom. Also, there is pull down attic space and a full basement ideal for storage. There are currently 11 parking spots with a potential for several more. 1st Floor Tenant Lease expires 12/31/23. 2nd Floor Tenant is Owner Occupied & will be vacating.

Acres: 0.26

Property Type: Commercial

Water: Public

Property Style: Office,

Commercial

Exterior Features: None

Parking Spaces: 11

**Above Ground Square** 

Feet: 3676

School District: Bethlehem

Sewer: Public Sewer

Basement: Full

County: Albany
Zoning: Mixed

Town: Bethlehem

Estimated Taxes: \$11,784

Heat: Forced Air, Natural Gas

Exterior: Vinyl Siding

Cooling: Central Air

Daniel Davies NYS Licensed Real Estate Broker GRI, ABR, RSPS,SRS,C2EX (518) 656-9068 dan@daviesrealty.net