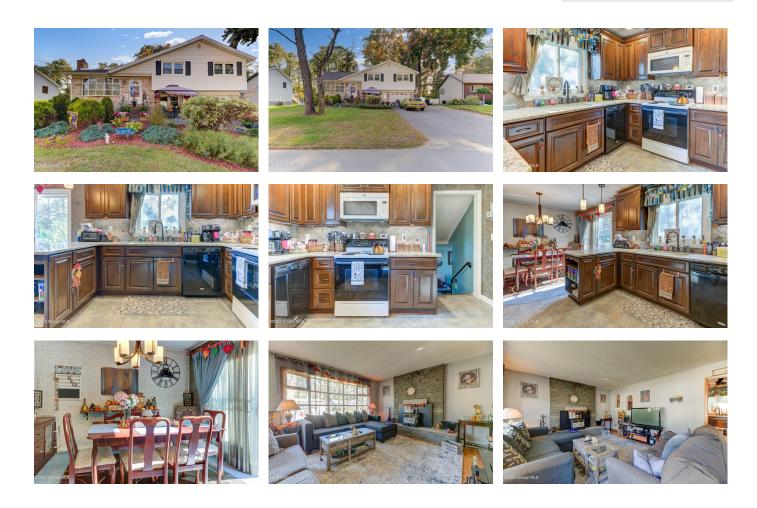

## MLS# - 202326833 - Price: \$259,900

137 E Palmer Avenue, Schenectady, NY

**Description:** This well maintained split level home offers 3 bedrooms, and 1.5 bathrooms, hardwood floors throughout and a new roof! Enjoy your fenced in backyard or take a short walk to the park. This home is everything you are looking for. Schedule your tour today!

Acres: 0.25 Bedrooms: 3 Estimated Taxes: \$5,548

Heat: Forced Air

Basement: Unfinished

County: Schenectady Interior Features: High Speed Internet Town: Schenectady Bathrooms: 1 Full Water: Public Garage: 1 Exterior: Brick, Vinyl Siding

Cooling: Window Unit(s)

Property Type: Residential School District: Mohonasen Sewer: Septic Tank Property Style: Split Level Exterior Features: Drive-Paved, Lighting Parking Spaces: 6

Daniel Davies NYS Licensed Real Estate Broker GRI, ABR, RSPS,SRS,C2EX (518) 656-9068 dan@daviesrealty.net