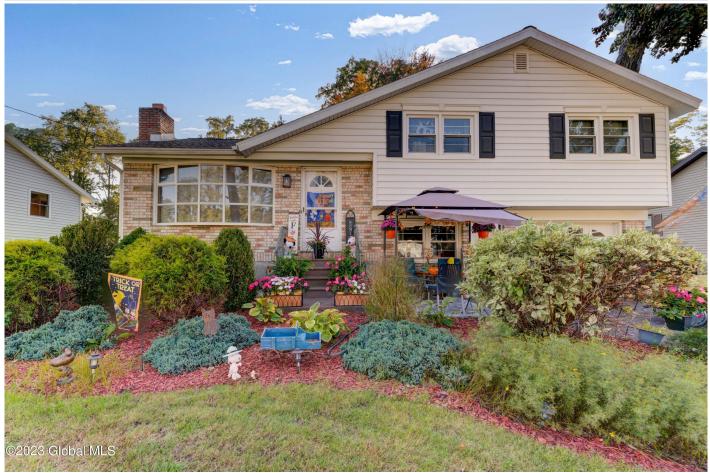

## MLS# - 202326833 - Price: \$259,900

137 E Palmer Avenue, Schenectady, NY

**Description:** This well maintained split level home offers 3 bedrooms, and 1.5 bathrooms, hardwood floors throughout and a new roof! Enjoy your fenced in backyard or take a short walk to the park. This home is everything you are looking for. Schedule your tour today!

Acres: 0.25 Bedrooms: 3 Estimated Taxes: \$5,548

Heat: Forced Air

Basement: Unfinished

County: Schenectady Interior Features: High Speed Internet Town: Schenectady Bathrooms: 1 Full Water: Public Garage: 1 Exterior: Brick, Vinyl Siding

Cooling: Window Unit(s)

Property Type: Residential School District: Mohonasen Sewer: Septic Tank Property Style: Split Level Exterior Features: Drive-Paved, Lighting Parking Spaces: 6

Daniel Davies NYS Licensed Real Estate Broker GRI, ABR, RSPS,SRS,C2EX (518) 656-9068 dan@daviesrealty.net